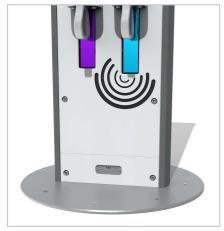

#### **SUPPLY METHOD**

Base Plate - Ground fixings NOT supplied

**Example of Totem Base Plate** attached to totem