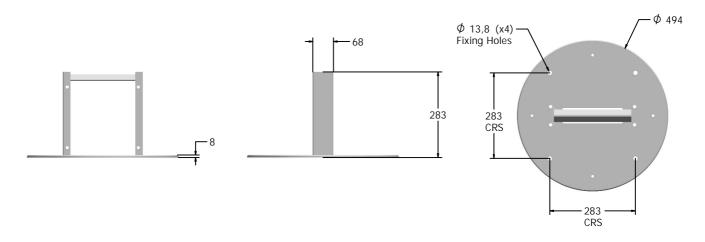

### **DIMENSIONS**

\*Suitable for any Totem in our Totem range

## **TECHNICAL**

 $\phi$ 494 x 283mm **Largest Part: Total Weight:** 14kg Surfacing:

IMPORTANT: you must specify the colour option you require at the time of order if it is different from the colour listed/shown above, requirements are subject to availability at the time of order