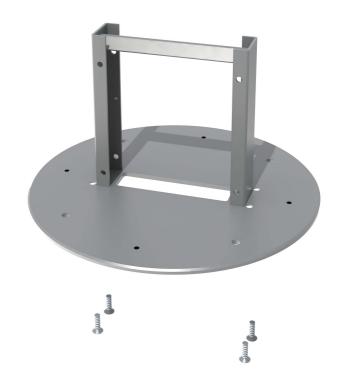

# **FITMBP - Totem Base Plate**

BS EN 1176 - Designed to British & European Standards

#### **MATERIALS**

Base Plate - Thermally galvanised mild steel

#### **SUPPLY METHOD**

Base Plate - Ground fixings NOT supplied

**Example of Totem Base Plate** attached to totem