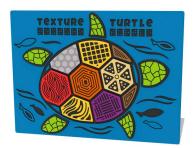

## Sensory Texture Turtle Play Panel FITURTEX6

Inclusive play panel with different textured shell segments and raised braille dots. This fun play panel that will keep children of all abilities engaged.