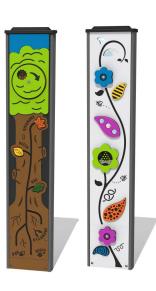

### **Sensory Totem**

#### **FITMSEN**

Designed for a fully immersive sensory experience, this play feature stimulates sound, sight and touch, offering a world of exploration for curious children. With tactile surfaces, vibrant visuals and engaging sounds, it invites children to interact, discover and satisfy their natural curiosity in a playful, sensory-rich environment.