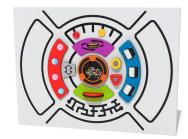

#### FISENP6

An engaging panel filled with a variety of activities designed to stimulate touch, sight, and sound. Kids can explore tumble balls, spiral spinners, roller ball seed pods, tactile leaves, coloured windows and sliding counters, creating a fun, sensory-rich experience that keeps them entertained and curious.