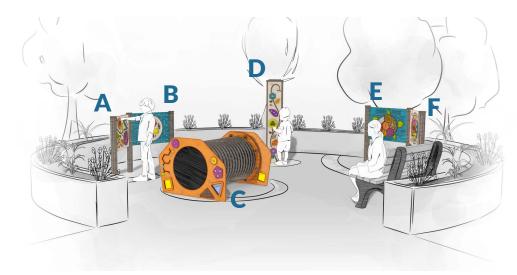

### C

#### FIRTSEN12

Perfect for kids who love tactile experiences, this exciting crawl-through tunnel features sensory roller balls, colourful windows, spinning shapes, and touch textures. With its unique tube sections and engaging panels, children can explore, relax and peek out at the world through the windows—creating a fun and secure hideaway.

### Δ

#### FISENP6

An engaging panel filled with a variety of activities designed to stimulate touch, sight, and sound. Kids can explore tumble balls, spiral spinners, roller ball seed pods, tactile leaves, coloured windows and sliding counters, creating a fun, sensory-rich experience that keeps them entertained and curious.

## B

## Colour Wheel Kaleidoscope Play Panel

#### FICWK6

Stimulate the visual senses with this simple and beautiful play panel. This product supports visual stimulation and inclusive play whilst learning about colours and the effect of mixing them.

## E

### F

## Sensory Fidget Play Panel

FISENFID6

A super fun and inclusive play panel packed with sensory activities! Kids can enjoy moving counters, spinning rollers, a finger maze, roller balls, twisting shapes, sliding sections, and a rotating drum with balls. Designed to captivate and soothe, it's the perfect addition for kids who love to explore through touch, sight and sound.