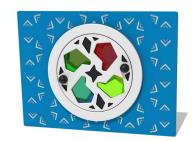

## Colour Wheel Kaleidoscope Play Panel

#### FICWK6

Stimulate the visual senses with this simple and beautiful play panel. This product supports visual stimulation and inclusive play whilst learning about colours and the effect of mixing them.