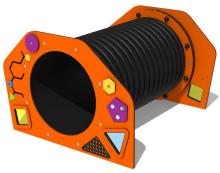

## Sensory Ribbed Crawl Through Play Tunnel

#### FIRTSEN12

Perfect for kids who love tactile experiences, this exciting crawl-through tunnel features sensory roller balls, colourful windows, spinning shapes, and touch textures. With its unique tube sections and engaging panels, children can explore, relax and peek out at the world through the windows—creating a fun and secure hideaway.