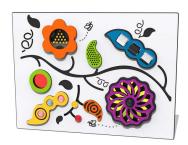

#### **Sensory Play Panel**

#### FISENP6

An engaging panel filled with a variety of activities designed to stimulate touch, sight, and sound. Kids can explore tumble balls, spiral spinners, roller ball seed pods, tactile leaves, coloured windows and sliding counters, creating a fun, sensory-rich experience that keeps them entertained and curious.