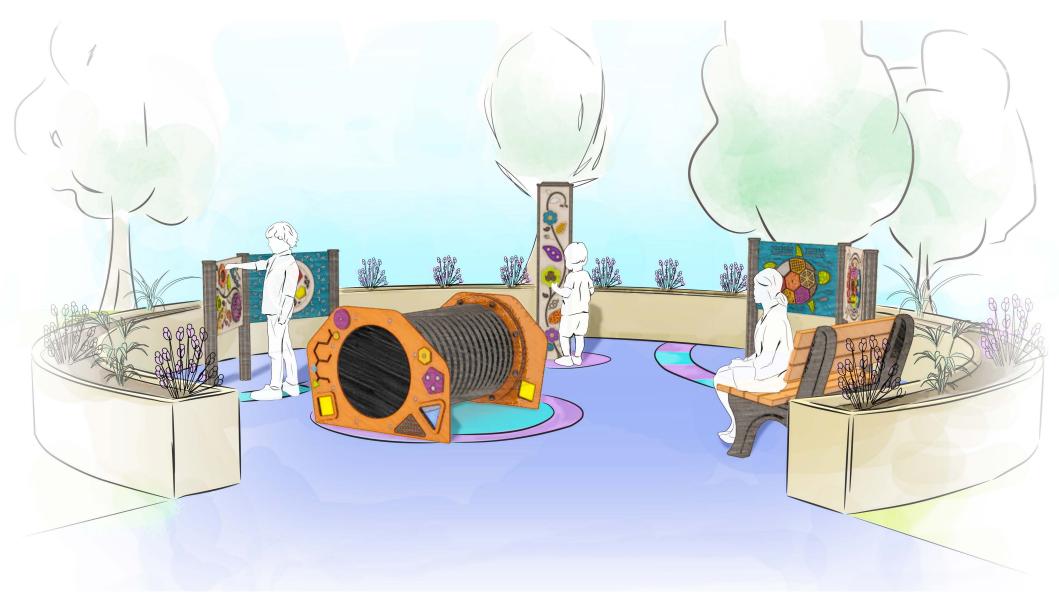

# **Sensory Inspiration**





## **Sensory Inspiration**





### C

## Sensory Ribbed Crawl Through Play Tunnel

#### FIRTSEN12

Perfect for kids who love tactile experiences, this exciting crawl-through tunnel features sensory roller balls, colourful windows, spinning shapes, and touch textures. With its unique tube sections and engaging panels, children can explore, relax and peek out at the world through the windows—creating a fun and secure hideaway.



### Δ

#### **Sensory Play Panel**

#### FISENP6

An engaging panel filled with a variety of activities designed to stimulate touch, sight, and sound. Kids can explore tumble balls, spiral spinners, roller ball seed pods, tactile leaves, coloured windows and sliding counters, creating a fun, sensory-rich experience that keeps them entertained and curious.



## B