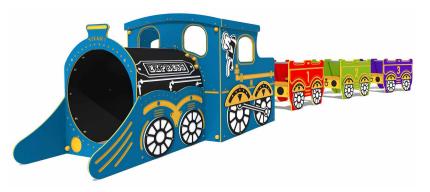

### **Steam Express Train Set**

#### **FIEXPSET**

All aboard the Steam Express Train Set, where exciting adventures await. Featuring a crawl-through tunnel at the front, seating throughout the train and carriages and vibrant, fun graphics, this set sparks imaginative play and invites children to embark on exciting journeys.