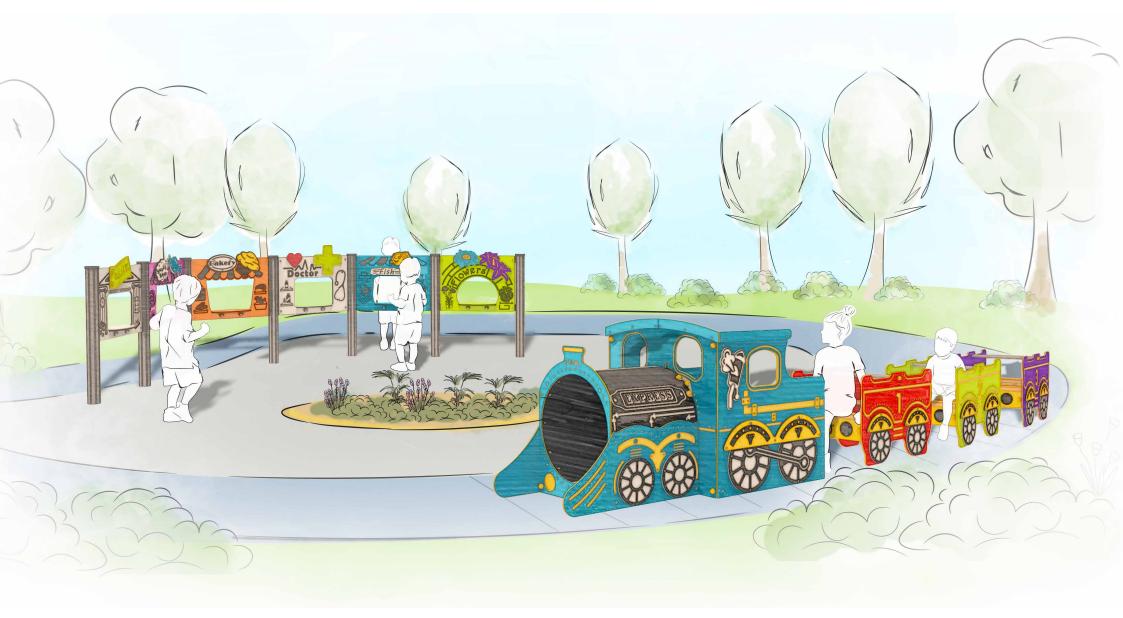

#### **Toy Town Play Panel Set**

#### FITTPSET-AL-WP

Toy Town Play Panel Set ignites children's imaginations with a variety of panels showcasing the shops and businesses of a vibrant town. Customisable to different layouts, this set offers endless opportunities to adapt to the flow and structure of any play area.

### **Steam Express Train Set**

#### **FIEXPSET**

All aboard the Steam Express Train Set, where exciting adventures await. Featuring a crawl-through tunnel at the front, seating throughout the train and carriages and vibrant, fun graphics, this set sparks imaginative play and invites children to embark on exciting journeys.