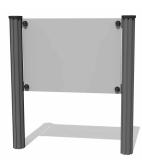

### **Aluminium Extruded Posts**

#### FIAP

Aluminium posts can be ordered in standard and custom lengths up to 3600mm. The T-slots on the posts are positioned at 45-degree intervals, allowing you to design your own configurations. Pair with our panel brackets, as an ideal solution for installing play panels.