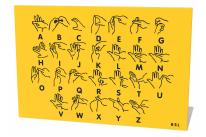

## Sign Language Panel – BSL (British)

This tactile play panel encourages children to learn and practice sign language on the playground, promoting social connections with peers who have hearing impairments. This play panel can be customised to display different sign languages from around the world.