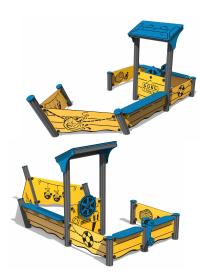

#### **Accessible Fishing Boat**

#### **FIFPBOAT**

Designed with wheelchair accessibility in mind, this playground boat ensures that every child can join in the fun and excitement. Built-in benches create a social space encouraging peer interactions. Flat-pack assembly provides easy to transport and installation.