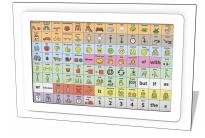

#### **Large Communication Panel**

FIPLCO3

Playground specific icons and symbols grouped together using the modified Fitzgerald colour key. This play panel is specifically designed to assist children who face challenges with verbal communication, like those with Autism to express their thoughts and feelings.