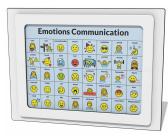

#### **Emotions Communication Panel**

FIEMCO6

Children can express how they feel to others by pointing to the panel's symbols, which have been specially selected to communicate emotions. Durable play panel designed to comply with British and European play standards and constructed using recycled HDPE.