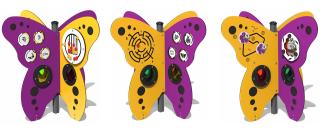

# Butterfly Game Station

С

The Butterfly Game Station offers a captivating mix of sensory, tactile activities and fun puzzles, keeping kids entertained and engaged for hours. With its beautiful butterfly design, it combines great play value in a compact, eye-catching centrepiece.