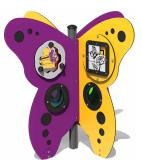

# Butterfly Game Station

С

The Butterfly Game Station offers a captivating mix of sensory, tactile activities and fun puzzles, keeping kids entertained and engaged for hours. With its beautiful butterfly design, it combines great play value in a compact, eye-catching centrepiece.