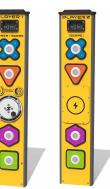

#### 2 Player RotoGen Reactions Totem FITMRE2RG

Designed for interactive play, players turn the RotoGen disc to charge and compete in two thrilling games: 'Reactions', where they race to hit as many lights as possible and 'Challenge', where quick reflexes decide the winner. Flashing lights and scores enhance the fun.