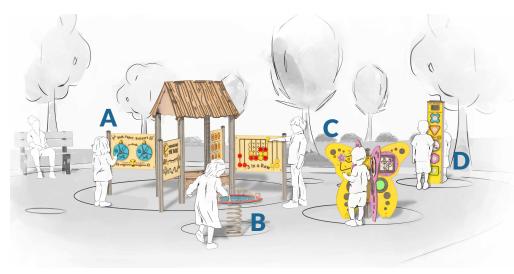

# Α

### Adventure Games Den FIDENGAM-AD

Kids will have endless fun with the four exciting boardgame panels offering competitive challenges and interactive play. With a vibrant adventure-themed style, cosy seating area the den encourages social interaction and opportunities for shared experiences.

### B

# Spring Maze

The Spring Maze, an engaging and interactive game where a small group works together to guide the ball through the twisting maze. Perfect for encouraging teamwork and problem-solving, it's an exciting challenge that keeps children entertained.

# Butterfly Game Station

С

The Butterfly Game Station offers a captivating mix of sensory, tactile activities and fun puzzles, keeping kids entertained and engaged for hours. With its beautiful butterfly design, it combines great play value in a compact, eye-catching centrepiece.

## D

#### 2 Player RotoGen Reactions Totem FITMRE2RG

Designed for interactive play, players turn the RotoGen disc to charge and compete in two thrilling games: 'Reactions', where they race to hit as many lights as possible and 'Challenge', where quick reflexes decide the winner. Flashing lights and scores enhance the fun.