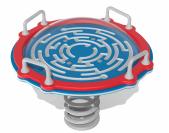

# Spring Maze

The Spring Maze, an engaging and interactive game where a small group works together to guide the ball through the twisting maze. Perfect for encouraging teamwork and problem-solving, it's an exciting challenge that keeps children entertained.