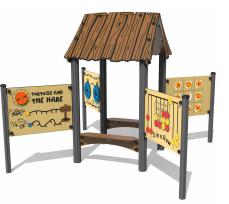

### Adventure Games Den FIDENGAM-AD

Kids will have endless fun with the four exciting boardgame panels offering competitive challenges and interactive play. With a vibrant adventure-themed style, cosy seating area the den encourages social interaction and opportunities for shared experiences.