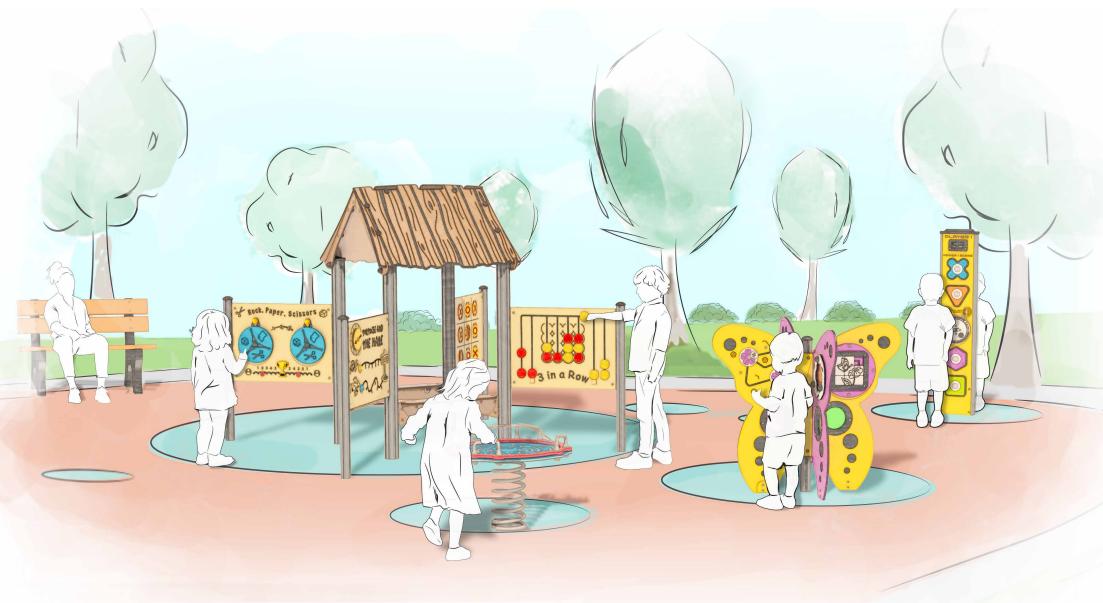

### Adventure Games Den FIDENGAM-AD

Kids will have endless fun with the four exciting boardgame panels offering competitive challenges and interactive play. With a vibrant adventure-themed style, cosy seating area the den encourages social interaction and opportunities for shared experiences.

# Spring Maze

The Spring Maze, an engaging and interactive game where a small group works together to guide the ball through the twisting maze. Perfect for encouraging teamwork and problem-solving, it's an exciting challenge that keeps children entertained.

# Butterfly Game Station

С

The Butterfly Game Station offers a captivating mix of sensory, tactile activities and fun puzzles, keeping kids entertained and engaged for hours. With its beautiful butterfly design, it combines great play value in a compact, eye-catching centrepiece.

#### 2 Player RotoGen Reactions Totem FITMRE2RG

Designed for interactive play, players turn the RotoGen disc to charge and compete in two thrilling games: 'Reactions', where they race to hit as many lights as possible and 'Challenge', where quick reflexes decide the winner. Flashing lights and scores enhance the fun.