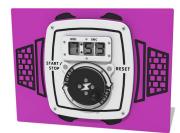

## RotoGen 3 Digit Timer Play Panel FIPT3TIMRG6

Charge the power by turning the rotor and watch the progress on the LCD display—charging takes just 10-12 seconds, and the timer runs for up to 5 minutes. A fun way to encourage fitness, kids can race against the timer or challenge friends to beat their best time.