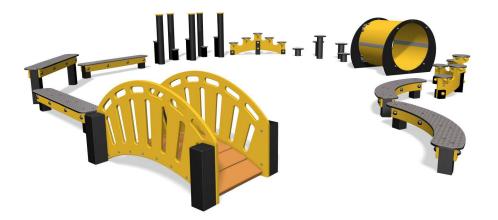

## Fun Trail Set 2

Encouraging physical activity and fun, this trail set includes a variety of engaging features like balance beams, stepping stones, a scramble tunnel and more. Designed to develop balance and coordination, it's built with child-friendly surfaces, safety in mind, and durable materials such as HDPE panels, recycled posts and slip-resistant PolyDek tread surfaces.