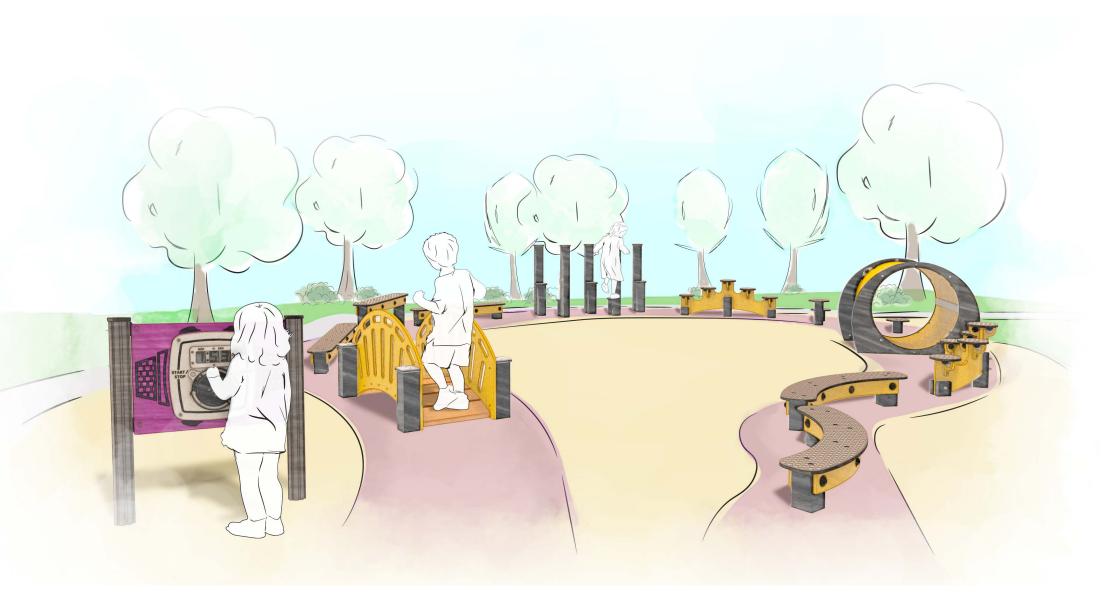

## Fun Trail Set 2

Encouraging physical activity and fun, this trail set includes a variety of engaging features like balance beams, stepping stones, a scramble tunnel and more. Designed to develop balance and coordination, it's built with child-friendly surfaces, safety in mind, and durable materials such as HDPE panels, recycled posts and slip-resistant PolyDek tread surfaces.