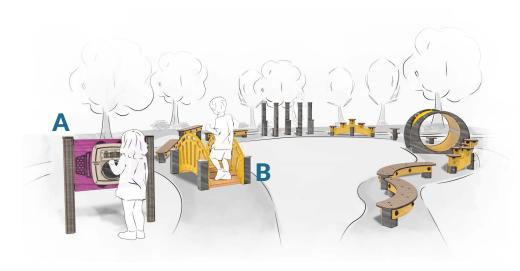

# B

## Fun Trail Set 2

Encouraging physical activity and fun, this trail set includes a variety of engaging features like balance beams, stepping stones, a scramble tunnel and more. Designed to develop balance and coordination, it's built with child-friendly surfaces, safety in mind, and durable materials such as HDPE panels, recycled posts and slip-resistant PolyDek tread surfaces.

## A

## RotoGen 3 Digit Timer Play Panel FIPT3TIMRG6

Charge the power by turning the rotor and watch the progress on the LCD display—charging takes just 10-12 seconds, and the timer runs for up to 5 minutes. A fun way to encourage fitness, kids can race against the timer or challenge friends to beat their best time.