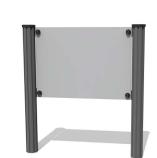

## RotoGen 3 Digit Timer Play Panel FIPT3TIMRG6

Charge the power by turning the rotor and watch the progress on the LCD display—charging takes just 10-12 seconds, and the timer runs for up to 5 minutes. A fun way to encourage fitness, kids can race against the timer or challenge friends to beat their best time.