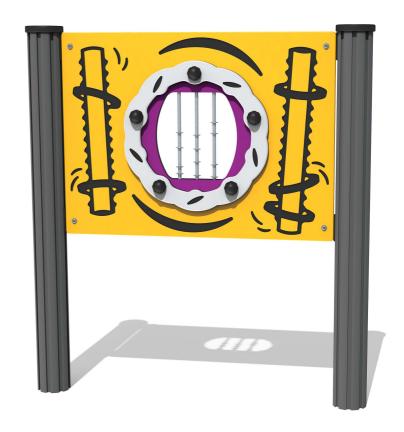

# **FIDANDSC - Dancing Discs Play Panel**

BS EN 1176 - Designed to British & European Standards

#### **FEATURES**

**INCLUSIVE** - Activities positioned at easily accessible height

ROTATE - 360° turn insert

VISUAL - Falling metal discs