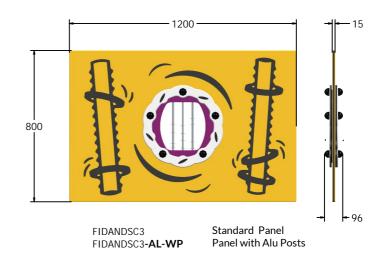

# **DIMENSIONS**

### **TECHNICAL**

2+ Years Age Range:

FIDANDSC6 - 800 x 595 x 96mm **Largest Part:** 

FIDANDSC6 - 8.9kg **Total Weight:** 

Surfacing:

Age Range: 2+ Years

FIDANDSC3 - 1200 x 800 x 96mm **Largest Part:** 

**Total Weight:** FIDANDSC3 - 15.6kg