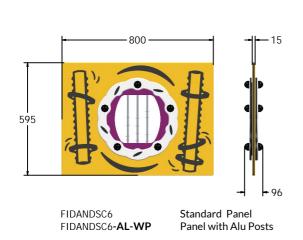

# **DIMENSIONS**

### **TECHNICAL**

2+ Years Age Range:

FIDANDSC6 - 800 x 595 x 96mm **Largest Part:** 

FIDANDSC6 - 8.9kg **Total Weight:** 

Surfacing:

Age Range: 2+ Years

FIDANDSC3 - 1200 x 800 x 96mm **Largest Part:** 

**Total Weight:** FIDANDSC3 - 15.6kg