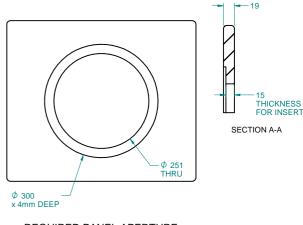

### **DIMENSIONS**

REQUIRED PANEL APERTURE

#### **TECHNICAL**

Age Range: 2+ Years

FIDANSCSMIN - \$\Phi 285 x 96mm Largest Part: FIDANSCSMIN - 2kg Approx. **Total Weight:** 

Surfacing:

IMPORTANT: you must specify the colour option you require at the time of order if it is different from the colour listed/shown above, requirements are subject to availability at the time of order