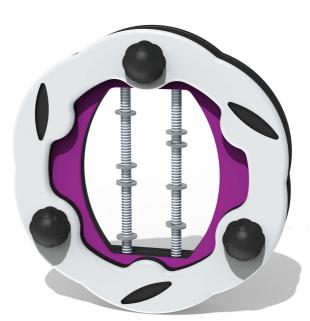

#### **MATERIALS**

Panel - Two Colour XDeco High Density Polyethylene (HDPE) Washers & Threaded Bars - Zinc plated

#### **FEATURES**

ROTATE - 360° turn insert

VISUAL - Falling metal discs

Insert can easily attach to your own panel