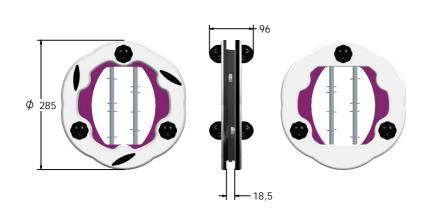

### **DIMENSIONS**

REQUIRED PANEL APERTURE

#### **TECHNICAL**

Age Range: 2+ Years

FIDANSCSMIN - \$\Phi 285 x 96mm Largest Part: FIDANSCSMIN - 2kg Approx. **Total Weight:** 

Surfacing:

IMPORTANT: you must specify the colour option you require at the time of order if it is different from the colour listed/shown above, requirements are subject to availability at the time of order