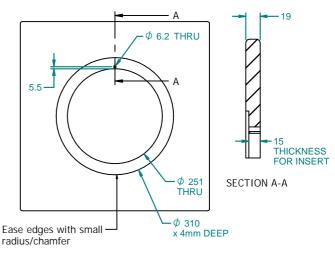

# **Product Information**

FIDANDSCSMIN - Mini Dancing Discs Insert

BS EN 1176 - Designed to British & European Standards

MATERIALS Panel - Two Colour XDeco High Density Polyethylene (HDPE) Washers & Threaded Bars - Zinc plated

SUPPLY METHOD Insert - Fully assembled

## **FEATURES**



ROTATE - 360° turn insert



VISUAL - Falling metal discs



Insert can be easily attached to your own panel

# DIMENSIONS





## **REQUIRED PANEL APERTURE**



#### TECHNICAL

| Age Range:    |
|---------------|
| Largest Part: |
| Total Weight: |
| Surfacing:    |

2+Years FIDANSCSMIN - Ø285 x 96mm FIDANSCSMIN - 2kg Approx. N/A

IMPORTANT: you must specify the colour option you require at the time of order if it is different from the colour listed/shown above, requirements are subject to availability at the time of order

Fahr Industries Ltd Spitfire Road, Old Sarum, Salisbury, Wiltshire, SP4 6GB, UK

© 2025 Fahr Industries Ltd These designs and content belong to Fahr Industries Ltd and are not to be reproduced in any way or by any means without written permission

Tel: +44 (0)1722 349793 Fax: +44 (0)1722 349792 Web: www.fahr-industries.com