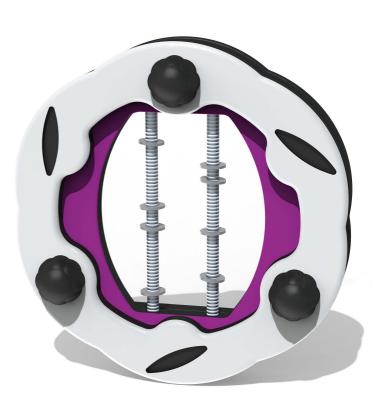

# **Product Information**

FIDANDSCSMIN - Mini Dancing Discs Insert

BS EN 1176 - Designed to British & European Standards

MATERIALS Panel - Two Colour XDeco High Density Polyethylene (HDPE) Washers & Threaded Bars - Zinc plated

## **FEATURES**

ROTATE - 360° turn insert

VISUAL - Falling metal discs

Insert can be easily attached to your own panel