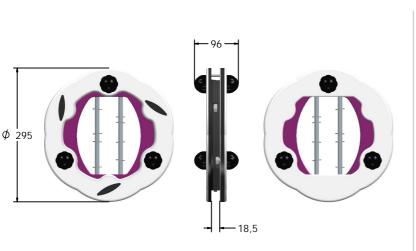

# DIMENSIONS

#### TECHNICAL

| Age Range:    |
|---------------|
| Largest Part: |
| Total Weight: |
| Surfacing:    |

2+Years FIDANSCSMIN - Ø285 x 96mm FIDANSCSMIN - 2kg Approx. N/A

IMPORTANT: you must specify the colour option you require at the time of order if it is different from the colour listed/shown above, requirements are subject to availability at the time of order