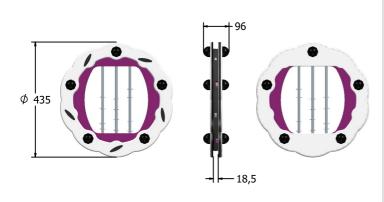

# **DIMENSIONS**

#### **TECHNICAL**

Age Range: 2+ Years

FIDANSCIN -  $\phi$ 435 x 96mm **Largest Part: Total Weight:** FIDANSCIN - 4kg Approx.

Surfacing:

IMPORTANT: you must specify the colour option you require at the time of order if it is different from the colour listed/shown above, requirements are subject to availability at the time of order