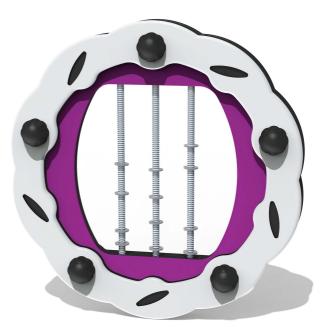

# **FIDANDSCIN - Dancing Discs Insert**

BS EN 1176 - Designed to British & European Standards

#### **MATERIALS**

Panel - Two Colour XDeco High Density Polyethylene (HDPE) Washers & Threaded Bars - Zinc plated

#### **FEATURES**

VISUAL - Falling metal discs

Insert can easily attach to your own panel