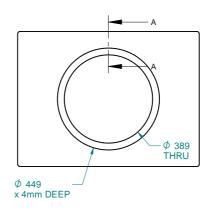

# **Product Information**



# **FIDANDSCIN - Dancing Discs Insert**

BS EN 1176 - Designed to British & European Standards

#### **MATERIALS**

Panel - Two Colour XDeco High Density Polyethylene (HDPE) Washers & Threaded Bars - Zinc plated

### **SUPPLY METHOD**

Insert - Fully assembled

#### **FEATURES**





VISUAL - Falling metal discs





Insert can easily attach to your own panel

# **DIMENSIONS**



## **REQUIRED PANEL APERTURE**





#### **TECHNICAL**

Age Range: 2+ Years

FIDANSCIN -  $\phi$ 435 x 96mm **Largest Part: Total Weight:** FIDANSCIN - 4kg Approx.

Surfacing:

IMPORTANT: you must specify the colour option you require at the time of order if it is different from the colour listed/shown above, requirements are subject to availability at the time of order