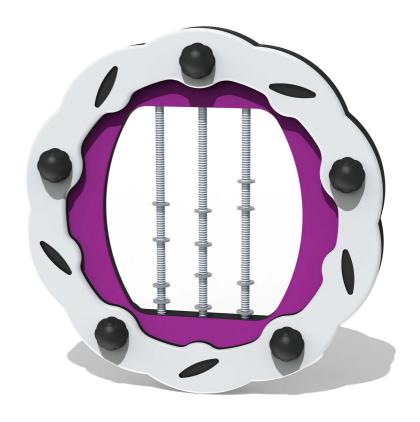

# **FIDANDSCIN - Dancing Discs Insert**

BS EN 1176 - Designed to British & European Standards

## **MATERIALS**

Panel - Two Colour Deco High Density Polyethylene (HDPE)
Washers & Threaded Bars - Stainless Steel

#### **FEATURES**

ROTATE - 180° turn insert

Insert can be easily attached to your own panel