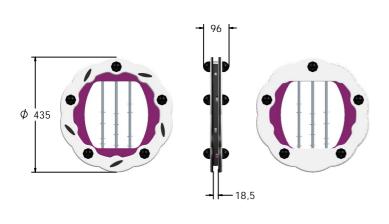

## **TECHNICAL**

Age Range: 2+ Years

Largest Part: FIDANSCIN -  $\phi$ 435 x 96mm Total Weight: FIDANSCIN - 4kg Approx.

Surfacing: N/A

IMPORTANT: you must specify the colour option you require at the time of order if it is different from the colour listed/shown above, requirements are subject to availability at the time of order