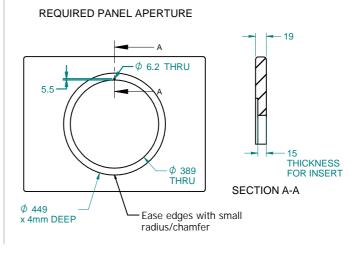

# **Product Information**

# **FIDANDSCIN - Dancing Discs Insert**

BS EN 1176 - Designed to British & European Standards

## **MATERIALS**

Panel - Two Colour Deco High Density Polyethylene (HDPE)
Washers & Threaded Bars - Stainless Steel

## **SUPPLY METHOD**

Insert - Fully assembled

#### **FEATURES**

ROTATE - 180° turn insert





Insert can be easily attached to your own panel



# **DIMENSIONS**





## **TECHNICAL**

Age Range: 2+ Years

Largest Part: FIDANSCIN -  $\phi$ 435 x 96mm Total Weight: FIDANSCIN - 4kg Approx.

Surfacing: N/A

IMPORTANT: you must specify the colour option you require at the time of order if it is different from the colour listed/shown above, requirements are subject to availability at the time of order

Tel: +44 (0)1722 349793 Fax: +44 (0)1722 349792 Web: www.fahr-industries.com