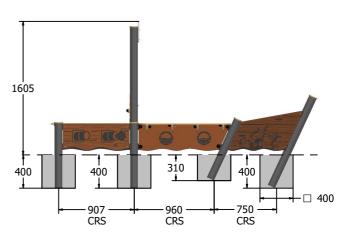

## **DIMENSIONS**

### **TECHNICAL**

2+ Years Age Range:

Tall Post - 1685 x 97 x 97mm **Largest Part: Heaviest Part:** Large Bench Assembly - 8.3kg Approx.

**Total Weight:** 72kg Approx.

Surfacing:

IMPORTANT: you must specify the colour option you require at the time of order if it is different from the colour listed/shown above, requirements are subject to availability at the time of order