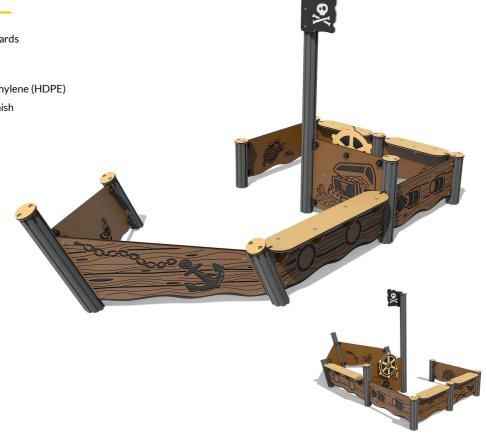

# FIFPPSHIP - Accessible Pirate Ship

BS EN 1176 - Designed to British & European Standards

#### **FEATURES**

SOCIAL - Play and seating

**ROTATE** - Spinning steering wheel

**INCLUSIVE** - Wheel chair access