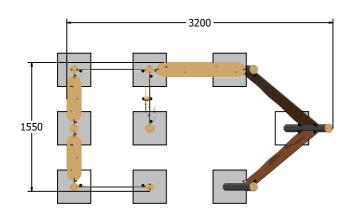

# FIFPPSHIP - Accessible Pirate Ship

BS EN 1176 - Designed to British & European Standards

#### **MATERIALS**

Panels - Two Colour XDeco High Density Polyethylene (HDPE)

Posts - Extruded aluminium post with powder coat finish

## **SUPPLY METHOD**

Panels - Pre-assembled

Posts & Brackets - Supplied separately

#### **FEATURES**



SOCIAL - Play and seating



**ROTATE** - Spinning steering wheel



**INCLUSIVE** - Wheel chair access



## **DIMENSIONS**





### **TECHNICAL**

2+ Years Age Range:

Tall Post - 1685 x 97 x 97mm **Largest Part: Heaviest Part:** Large Bench Assembly - 8.3kg Approx.

**Total Weight:** 72kg Approx.

Surfacing:

IMPORTANT: you must specify the colour option you require at the time of order if it is different from the colour listed/shown above, requirements are subject to availability at the time of order