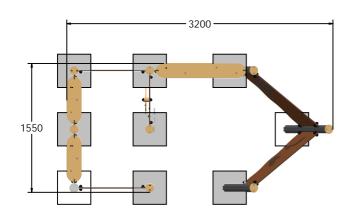

# FIFPPSHIP - Accessible Pirate Ship

BS EN 1176 - Designed to British & European Standards

#### **MATERIALS**

Panels - Two Colour XDeco High Density Polyethylene (HDPE)

Posts - Extruded aluminium post with powder coat finish

### **SUPPLY METHOD**

Panels - Pre-assembled

Posts & Brackets - Supplied separately

### **FEATURES**



SOCIAL - Play and seating



**ROTATE** - Spinning steering wheel



**INCLUSIVE** - Wheel chair access



## **DIMENSIONS**





#### **TECHNICAL**

2+ Years Age Range:

Tall Post - 1685 x 97 x 97mm **Largest Part: Heaviest Part:** Large Bench Assembly - 8.3kg Approx.

**Total Weight:** 72kg Approx.

Surfacing:

IMPORTANT: you must specify the colour option you require at the time of order if it is different from the colour listed/shown above, requirements are subject to availability at the time of order