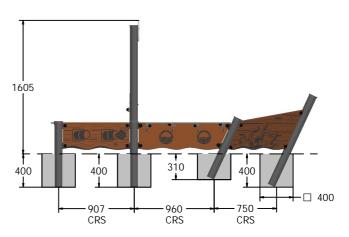

## **DIMENSIONS**

#### **TECHNICAL**

2+ Years Age Range:

Tall Post - 1685 x 97 x 97mm **Largest Part: Heaviest Part:** Large Bench Assembly - 8.3kg Approx.

**Total Weight:** 72kg Approx.

Surfacing:

IMPORTANT: you must specify the colour option you require at the time of order if it is different from the colour listed/shown above, requirements are subject to availability at the time of order