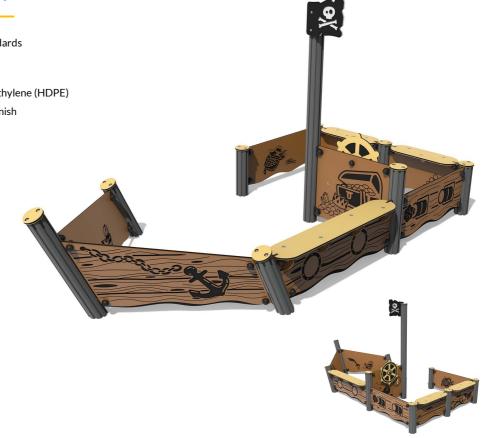

# FIFPPSHIP - Accessible Pirate Ship

BS EN 1176 - Designed to British & European Standards

#### **MATERIALS**

Panels - Two Colour XDeco High Density Polyethylene (HDPE)

Posts - Extruded aluminium post with powder coat finish

### **FEATURES**

SOCIAL - Play and seating

**ROTATE** - Spinning steering wheel

**INCLUSIVE** - Wheel chair access