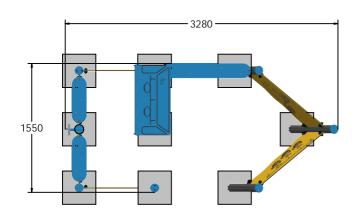

# **Product Information**

# Fahr

## **FIFPFBOAT - Accessible Fishing Boat**

BS EN 1176 - Designed to British & European Standards

#### **MATERIALS**

Panels - Two Colour Description High Density Polyethylene (HDPE)

Posts - Extruded aluminium post with powder coat finish

#### **SUPPLY METHOD**

Panels, Roof & Motor - Pre-assembled
Posts & Brackets - Supplied separately

#### **FEATURES**



**SOCIAL** - Play and seating



**ROTATE** - Spinning steering wheel



**INCLUSIVE** - Wheel chair access



### **DIMENSIONS**





#### **TECHNICAL**

Age Range: 2+ Years

Largest Part: Tall Post - 1685 x 97 x 97mm
Heaviest Part: Large Bench Assembly - 8.3kg Approx.

Total Weight: 82.6kg Approx.

Surfacing: N/A

IMPORTANT: you must specify the colour option you require at the time of order if it is different from the colour listed/shown above, requirements are subject to availability at the time of order