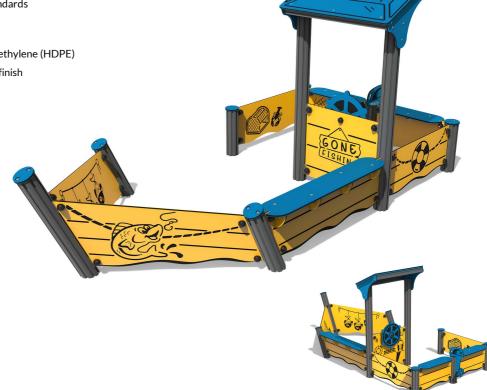

## **FIFPFBOAT - Accessible Fishing Boat**

BS EN 1176 - Designed to British & European Standards

#### **MATERIALS**

Panels - Two Colour Description High Density Polyethylene (HDPE)

Posts - Extruded aluminium post with powder coat finish

#### **FEATURES**

**SOCIAL** - Play and seating

**ROTATE** - Spinning steering wheel

**INCLUSIVE** - Wheel chair access