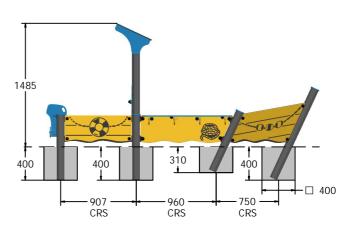

### **DIMENSIONS**

#### **TECHNICAL**

Age Range: 2+ Years

Largest Part: Tall Post - 1685 x 97 x 97mm
Heaviest Part: Large Bench Assembly - 8.3kg Approx.

Total Weight: 82.6kg Approx.

Surfacing: N/A

IMPORTANT: you must specify the colour option you require at the time of order if it is different from the colour listed/shown above, requirements are subject to availability at the time of order