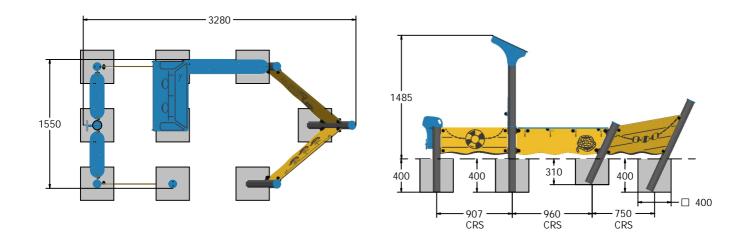

# **Product Information**

## **FIFPBOAT - Accessible Fishing Boat**

BS EN 1176 - Designed to British & European Standards

MATERIALS Panels - Two Colour XDeco High Density Polyethylene (HDPE) Posts - Extruded aluminium post with powder coat finish

#### SUPPLY METHOD

Panels, Roof & Motor - Pre-assembled Posts & Brackets - Supplied separately

### FEATURES



SOCIAL - Play and seating



**ROTATE** - Spinning steering wheel

INCLUSIVE - Wheel chair access

#### DIMENSIONS



#### TECHNICAL



2+ Years Tall Post - 1685 x 97 x 97mm Large Bench Assembly - 8.3kg Approx. 82.6kg Approx. N/A

IMPORTANT: you must specify the colour option you require at the time of order if it is different from the colour listed/shown above, requirements are subject to availability at the time of order

Fahr Industries Ltd Spitfire Road, Old Sarum, Salisbury, Wiltshire, SP4 6GB, UK © 2025 Fahr Industries Ltd These designs and content belong to Fahr Industries Ltd and are not to be reproduced in any way or by any means without written permission Tel: +44 (0)1722 349793 Fax: +44 (0)1722 349792 Web: www.fahr-industries.com