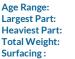

#### DIMENSIONS

#### TECHNICAL

2+ Years Tall Post - 1685 x 97 x 97mm Large Bench Assembly - 8.3kg Approx. 82.6kg Approx. N/A

IMPORTANT: you must specify the colour option you require at the time of order if it is different from the colour listed/shown above, requirements are subject to availability at the time of order