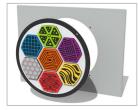

### SUPPLY METHOD

Insert - Fully assembled

TACTILE - 7 different textures for fingers to explore

AID'

VISUAL - High contrast to aid the visually impaired

Insert can easily attach to your own panel

Rear view of insert attached to host panel