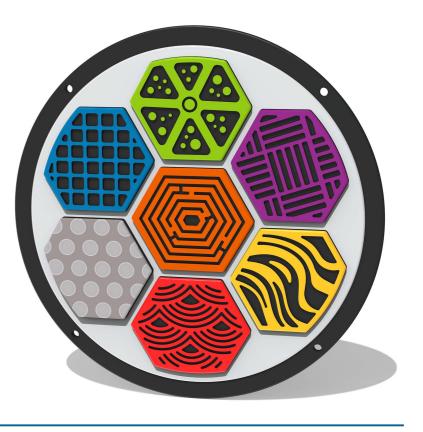

#### MATERIALS

Panel - Two Colour XDeep High Density Polyethylene (HDPE) Tongue Drum - Stainless steel with brushed finish

### SUPPLY METHOD

Insert - Fully assembled

TACTILE - 7 different textures for fingers to explore

AID'

VISUAL - High contrast to aid the visually impaired

Insert can easily attach to your own panel

Rear view of insert attached to host panel