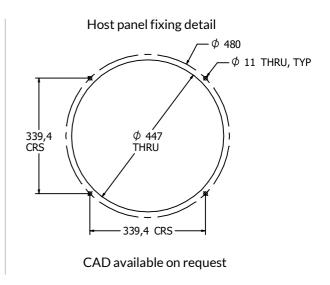

# **Product Information**

## **FISENTEXCIN - Sensory Texture Circular Insert**

BS EN 1176 - Designed to British & European Standards

#### MATERIALS

Panel - Two Colour XDeep High Density Polyethylene (HDPE) Tongue Drum - Stainless steel with brushed finish

### SUPPLY METHOD

Insert - Fully assembled

TACTILE - 7 different textures for fingers to explore



AID'



VISUAL - High contrast to aid the visually impaired



Insert can easily attach to your own panel



Rear view of insert attached to host panel

### DIMENSIONS







#### TECHNICAL

Age Range: 2+ Years Φ505 x 25mm Largest Part: **Total Weight:** 3.5Kg Surfacing: N/A

IMPORTANT: you must specify the colour option you require at the time of order if it is different from the colour listed/shown above, requirements are subject to availability at the time of order

**Fahr Industries Ltd** Spitfire Road, Old Sarum, Salisbury, Wiltshire, SP4 6GB, UK

© 2024 Fahr Industries Ltd These designs and content belong to Fahr Industries Ltd and are not to be reproduced in any way or by any means without written permission

Tel: +44 (0)1722 349793 Fax: +44 (0)1722 349792 Web: www.fahr-industries.com