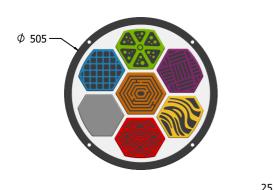

#### TECHNICAL

Age Range: 2+ Years Φ505 x 25mm Largest Part: **Total Weight:** 3.5Kg Surfacing: N/A

IMPORTANT: you must specify the colour option you require at the time of order if it is different from the colour listed/shown above, requirements are subject to availability at the time of order