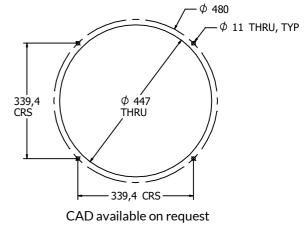

# **Product Information**



### FIMUTONGCIN - Tongue Drum Circular Musical Insert

BS EN 1176 - Designed to British & European Standards

#### MATERIALS

Panel - Two Colour X High Density Polyethylene (HDPE) Tongue Drum - Stainless steel with brushed finish

#### SUPPLY METHOD

Insert - Fully assembled



MUSICAL - Oriental tones played by hand







**CO-ORDINATION** - Develops hand eye co-ordination



Insert can easily attach to your own panel



Rear view of insert attached to host panel

DIMENSIONS





## Host panel fixing detail



#### TECHNICAL

Age Range: 2+ Years Ø505 x 122mm Largest Part: **Total Weight:** 5.5Kg Surfacing: N/A

IMPORTANT: you must specify the colour option you require at the time of order if it is different from the colour listed/shown above, requirements are subject to availability at the time of order

**Fahr Industries Ltd** Spitfire Road, Old Sarum, Salisbury, Wiltshire, SP4 6GB, UK

© 2024 Fahr Industries Ltd These designs and content belong to Fahr Industries Ltd and are not to be reproduced in any way or by any means without written permission

Tel: +44 (0)1722 349793 Fax: +44 (0)1722 349792 Web: www.fahr-industries.com