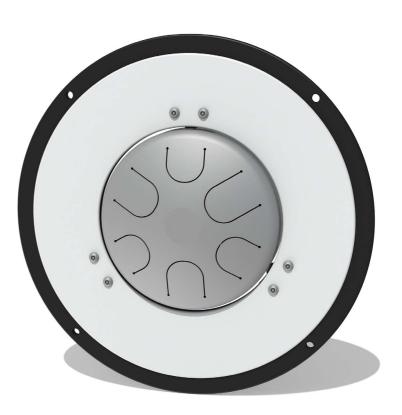

#### MATERIALS

Panel - Two Colour X High Density Polyethylene (HDPE) Tongue Drum - Stainless steel with brushed finish

#### SUPPLY METHOD

Insert - Fully assembled

MUSICAL - Oriental tones played by hand

**CO-ORDINATION** - Develops hand eye co-ordination

Insert can easily attach to your own panel

Rear view of insert attached to host panel