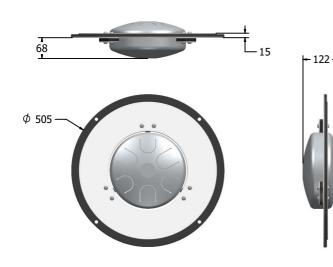

DIMENSIONS

#### TECHNICAL

Age Range: 2+ Years Ø505 x 122mm Largest Part: **Total Weight:** 5.5Kg Surfacing: N/A

IMPORTANT: you must specify the colour option you require at the time of order if it is different from the colour listed/shown above, requirements are subject to availability at the time of order