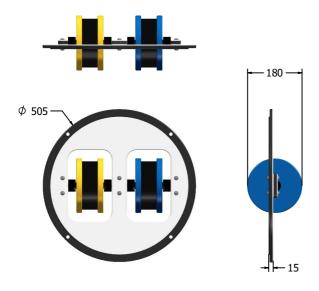

### DIMENSIONS

#### **TECHNICAL**

 $\begin{array}{ll} \mbox{Age Range:} & \mbox{2+ Years} \\ \mbox{Largest Part:} & \mbox{$\phi505 \times 180 mm$} \\ \mbox{Total Weight:} & \mbox{4.8Kg} \\ \mbox{Surfacing:} & \mbox{N/A} \\ \end{array}$ 