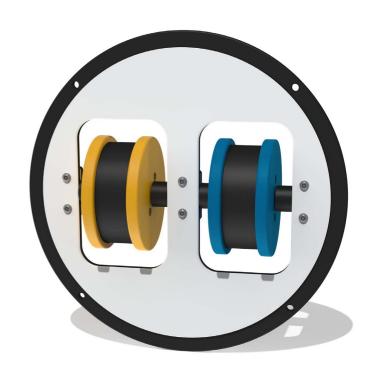

#### **MATERIALS**

Panel - Two Colour XDeco High Density Polyethylene (HDPE)

Tongue Drum - Stainless steel with brushed finish

#### **SUPPLY METHOD**

**Insert** - Fully assembled

MUSICAL - 2 different textured sounds

 ${\color{red}\textbf{CO-ORDINATION}} \ - \ \textbf{Develops hand eye co-ordination}$ 

Insert can easily attach to your own panel