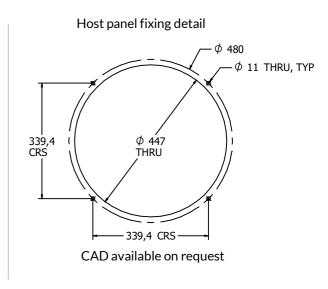

### DIMENSIONS

#### **TECHNICAL**

 $\begin{array}{ll} \mbox{Age Range:} & \mbox{2+ Years} \\ \mbox{Largest Part:} & \mbox{$\phi505 \times 180 mm$} \\ \mbox{Total Weight:} & \mbox{4.8Kg} \\ \mbox{Surfacing:} & \mbox{N/A} \\ \end{array}$ 