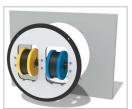

# **Product Information**



## FIMUSPMACIN - Spin Maracas Circular Musical Insert

BS EN 1176 - Designed to British & European Standards

#### **MATERIALS**

Panel - Two Colour XDeco High Density Polyethylene (HDPE)

Tongue Drum - Stainless steel with brushed finish

#### **SUPPLY METHOD**

**Insert** - Fully assembled



MUSICAL - 2 different textured sounds



 ${\color{red}\textbf{CO-ORDINATION}} \ - \ \textbf{Develops hand eye co-ordination}$ 



Insert can easily attach to your own panel



Rear view of insert attached to host panel



### DIMENSIONS





#### **TECHNICAL**

 $\begin{array}{ll} \mbox{Age Range:} & \mbox{2+ Years} \\ \mbox{Largest Part:} & \mbox{$\phi505 \times 180 mm$} \\ \mbox{Total Weight:} & \mbox{4.8Kg} \\ \mbox{Surfacing:} & \mbox{N/A} \\ \end{array}$ 

IMPORTANT: you must specify the colour option you require at the time of order if it is different from the colour listed/shown above, requirements are subject to availability at the time of order if it is different from the colour listed above. The properties of the colour option option option of the colour option option