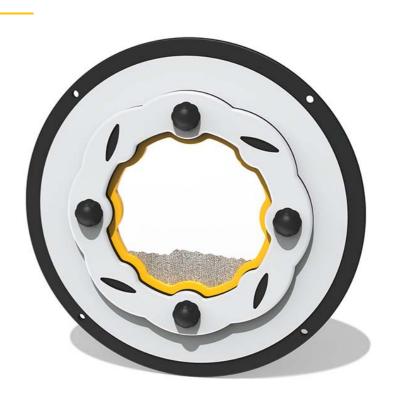

#### **MATERIALS**

Panel - Two Colour XDeco High Density Polyethylene (HDPE)

Windows - Clear Polycarbonate

Balls - Stainless steel with polish finish

#### **SUPPLY METHOD**

Panel - Fully assembled

ROTATE - 360 degree revolving drum

**SOUND** - Jingling sound from tumbling balls

Insert can easily attach to your own panel

Rear view of insert attached to host panel