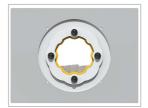

#### **MATERIALS**

Panel - Two Colour XDeco High Density Polyethylene (HDPE)

Windows - Clear Polycarbonate

Balls - Stainless steel with polish finish

#### **SUPPLY METHOD**

Panel - Fully assembled

ROTATE - 360 degree revolving drum

**SOUND** - Jingling sound from tumbling balls

Insert can easily attach to your own panel

Rear view of insert attached to host panel