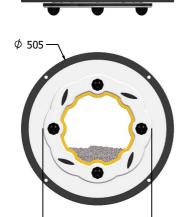

### **DIMENSIONS**

#### **TECHNICAL**

 $\begin{array}{lll} \mbox{Age Range:} & \mbox{2+ Years} \\ \mbox{Largest Part:} & \mbox{$\phi$505 \times 100 mm} \\ \mbox{Total Weight:} & \mbox{4.5kg Approx.} \\ \mbox{Surfacing:} & \mbox{N/A} \\ \end{array}$