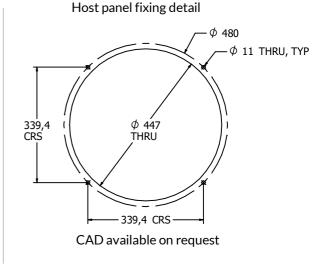

#### **SUPPLY METHOD**

Panel - Fully assembled

ROTATE - 360 degree revolving drum

**SOUND** - Jingling sound from tumbling balls

Insert can easily attach to your own panel

Rear view of insert attached to host panel

### **DIMENSIONS**