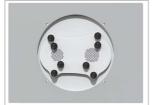

#### **SUPPLY METHOD**

**Insert** - Fully assembled

MUSICAL - 2 different drums to beat by hand

CO-ORDINATION - Develops hand eye co-ordination

Insert can easily attach to your own panel

Rear view of insert attached to host panel