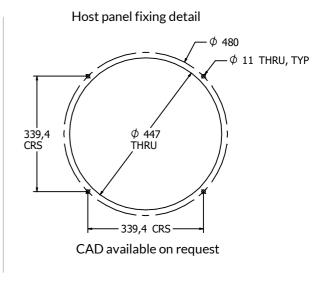

#### **SUPPLY METHOD**

**Insert** - Fully assembled

MUSICAL - 2 different drums to beat by hand

CO-ORDINATION - Develops hand eye co-ordination

Insert can easily attach to your own panel

Rear view of insert attached to host panel

### DIMENSIONS