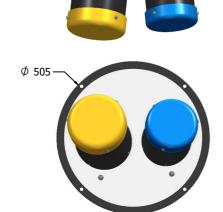

### DIMENSIONS

#### **TECHNICAL**

Age Range: 2+ Years
Largest Part:  $\phi$ 505 x 293mm
Total Weight: 5.7 Kg
Surfacing: N/A

IMPORTANT: you must specify the colour option you require at the time of order if it is different from the colour listed/shown above, requirements are subject to availability at the time of order if it is different from the colour listed above. The properties of the colour option option option of the colour option option