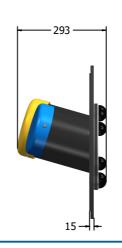

#### **SUPPLY METHOD**

**Insert** - Fully assembled

MUSICAL - 2 different drums to beat by hand

CO-ORDINATION - Develops hand eye co-ordination

Insert can easily attach to your own panel

Rear view of insert attached to host panel

#### **TECHNICAL**

Age Range: 2+ Years
Largest Part:  $\phi$ 505 x 293mm
Total Weight: 5.7 Kg
Surfacing: N/A

IMPORTANT: you must specify the colour option you require at the time of order if it is different from the colour listed/shown above, requirements are subject to availability at the time of order if it is different from the colour listed above. The properties of the colour option option option of the colour option option