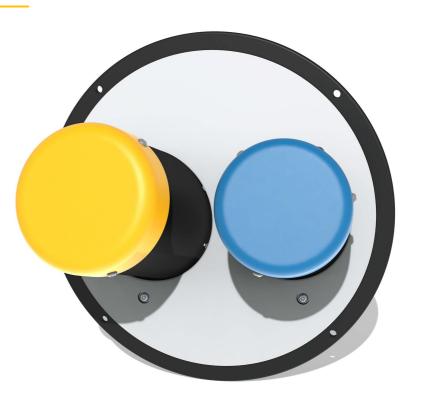

#### **MATERIALS**

Panel - Two Colour XDeco High Density Polyethylene (HDPE)

Bongos - High Density Polyethylene (HDPE)

#### **SUPPLY METHOD**

**Insert** - Fully assembled

MUSICAL - 2 different drums to beat by hand

CO-ORDINATION - Develops hand eye co-ordination

Insert can easily attach to your own panel

Rear view of insert attached to host panel