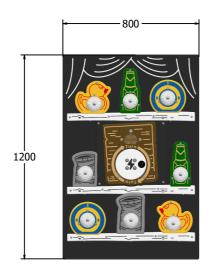

### FIPTTINCAN8RG3 - RotoGen Tin Can Alley 8 Button Reactions Game

BS EN 1176 - Designed to British & European Standards

#### FEATURES

ROTOGEN - Human powered energy for electronics

• LIGHT - Targets, ducks and bottles with lights

SOUND - Power up sound

DIMENSIONS

#### TECHNICAL

2+ Years FIPTTINCAN8RG3 - 800 x 1200 x 148mm FIPTTINCAN8RG3 - 29.8kg N/A

IMPORTANT: you must specify the colour option you require at the time of order if it is different from the colour listed/shown above, requirements are subject to availability at the time of order