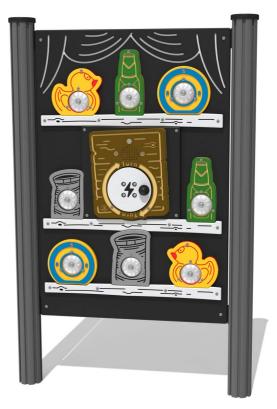

### FIPTTINCAN8RG3 - RotoGen Tin Can Alley 8 Button Reactions Game

BS EN 1176 - Designed to British & European Standards

#### FEATURES

ROTOGEN - Human powered energy for electronics

• LIGHT - Targets, ducks and bottles with lights

SOUND - Power up sound

DIMENSIONS