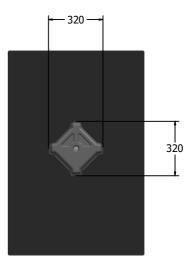

#### TECHNICAL

2+ Years FIPTTINCAN8RG3 - 800 x 1200 x 148mm FIPTTINCAN8RG3 - 29.8kg N/A

IMPORTANT: you must specify the colour option you require at the time of order if it is different from the colour listed/shown above, requirements are subject to availability at the time of order