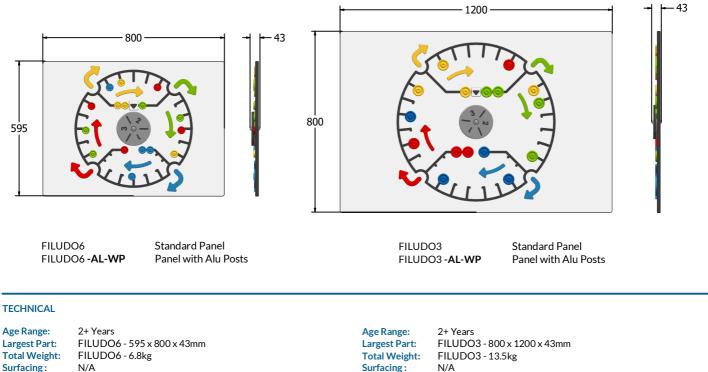

## DIMENSIONS

IMPORTANT: you must specify the colour option you require at the time of order if it is different from the colour listed/shown above, requirements are subject to availability at the time of order