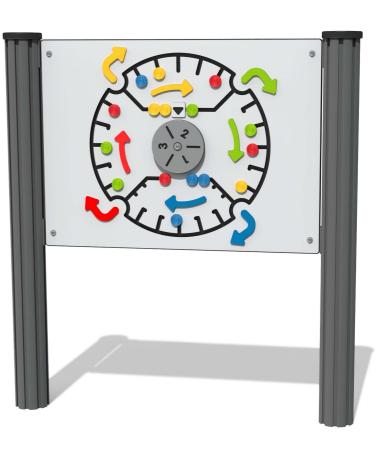

## FILUDO - Ludo Play Panel

BS EN 1176 - Designed to British & European Standards

MATERIALS Panel - Two Colour The Density Polyethylene (HDPE)

SUPPLY METHOD

Panel - Singular panel

## FEATURES

3

**ROTATE** - Spinning dice disc

INCLUSIVE - Activity positioned at accessible height

SLIDERS - Sliding counters

SOCIAL - Group game/activity