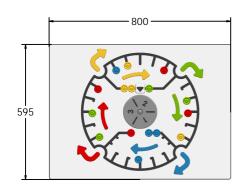

## **DIMENSIONS**

1200 800

> FILUDO3 Standard Panel FILUDO3-AL-WP Panel with Alu Posts

FILUDO6 FILUDO6 -AL-WP Standard Panel Panel with Alu Posts

### **TECHNICAL**

Age Range: 2+ Years

FILUDO6 - 800 x 595 x 43mm **Largest Part:** 

**Total Weight:** FILUDO6 - 6.8kg

Surfacing:

Age Range: 2+ Years

FILUDO3 - 1200 x 800 x 43mm **Largest Part:** 

**Total Weight:** FILUDO3 - 13.5kg