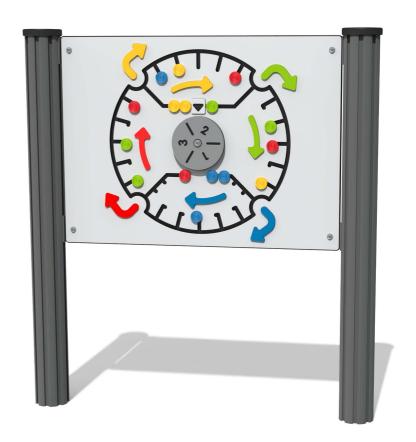

# **FILUDO - Ludo Play Panel**

BS EN 1176 - Designed to British & European Standards

## **FEATURES**

**INCLUSIVE** - Activity positioned at accessible height

**ROTATE** - Spinning dice disc

→ SLIDERS - Sliding counters

**SOCIAL** - Group game/activity

### **TECHNICAL**

Age Range: 2+ Years

FILUDO6 - 800 x 595 x 43mm **Largest Part:** 

**Total Weight:** FILUDO6 - 6.8kg

Surfacing:

Age Range: 2+ Years

FILUDO3 - 1200 x 800 x 43mm **Largest Part:** 

**Total Weight:** FILUDO3 - 13.5kg