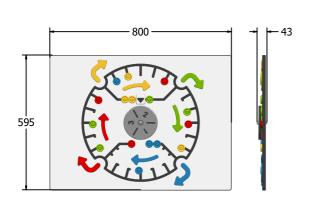

## **DIMENSIONS**

800

1200

FILUDO3 Standard Panel FILUDO3 -AL-WP Panel with Alu Posts

FILUDO6 FILUDO6 -AL-WP Standard Panel Panel with Alu Posts

**TECHNICAL** 

Age Range: 2+ Years

FILUDO6 - 800 x 595 x 43mm Largest Part:

**Total Weight:** FILUDO6 - 6.8kg

Surfacing:

Age Range: 2+ Years

FILUDO3 - 1200 x 800 x 43mm **Largest Part:** 

**Total Weight:** FILUDO3 - 13.5kg

Surfacing:

IMPORTANT: you must specify the colour option you require at the time of order if it is different from the colour listed/shown above, requirements are subject to availability at the time of order