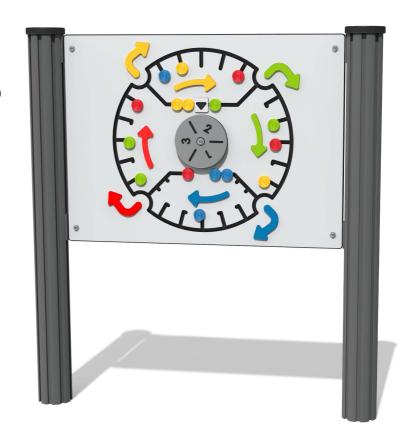

## **FILUDO - Ludo Play Panel**

BS EN 1176 - Designed to British & European Standards

### **FEATURES**

**INCLUSIVE** - Activity positioned at accessible height

**ROTATE** - Spinning dice disc

SLIDERS - Sliding counters

**SOCIAL** - Group game/activity