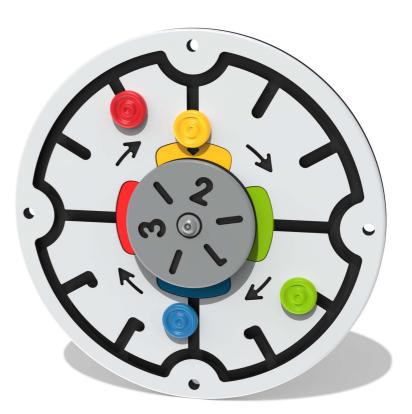

## FILUDOSMIN - Mini Ludo Insert

BS EN 1176 - Designed to British & European Standards

MATERIALS

Panel - Two Colour XDeco High Density Polyethylene (HDPE)

SUPPLY METHOD Panel - Singular panel

FEATURES

ROTATE - Spinning dice disc

← → SLIDERS - Sliding counters

SOCIAL - Group game/activity

Insert can easily attach to your own panel