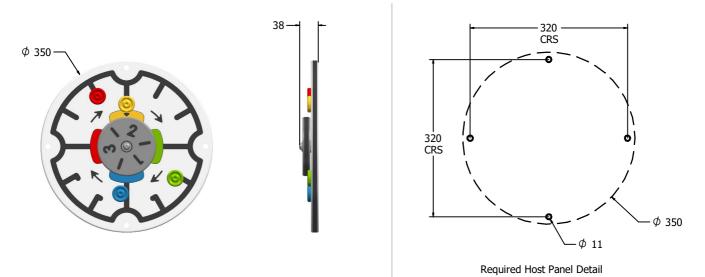

## DIMENSIONS

## TECHNICAL

Age Range:2+ YearsLargest Part:350 x 38mmTotal Weight:1.3kgSurfacing:N/A

IMPORTANT: you must specify the colour option you require at the time of order if it is different from the colour listed/shown above, requirements are subject to availability at the time of order