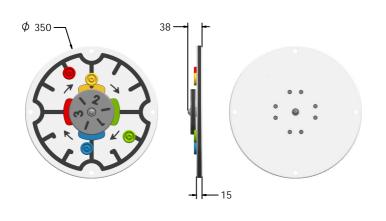

### **TECHNICAL**

Age Range: 2+ Years 350 x 38mm **Largest Part:** 1.3kg **Total Weight:** Surfacing:

IMPORTANT: you must specify the colour option you require at the time of order if it is different from the colour listed/shown above, requirements are subject to availability at the time of order