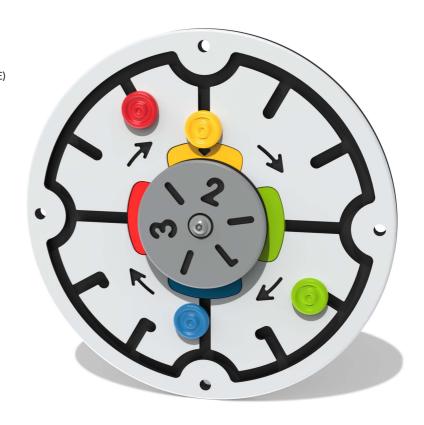

#### **FEATURES**

**ROTATE** - Spinning dice disc

◆ SLIDERS - Sliding counters

**SOCIAL** - Group game/activity

Insert can easily attach to your own panel

### **TECHNICAL**

Age Range: 2+ Years 350 x 38mm **Largest Part:** 1.3kg **Total Weight:** Surfacing:

IMPORTANT: you must specify the colour option you require at the time of order if it is different from the colour listed/shown above, requirements are subject to availability at the time of order