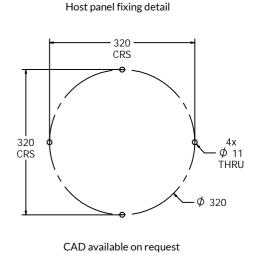

# **Product Information**

## FILUDOSMIN - Mini Ludo Insert

BS EN 1176 - Designed to British & European Standards

#### **MATERIALS**

Panel - Two Colour XDeco High Density Polyethylene (HDPE)

#### **SUPPLY METHOD**

Panel - Singular panel

#### **FEATURES**



**ROTATE** - Spinning dice disc



◆ SLIDERS - Sliding counters



**SOCIAL** - Group game/activity



Insert can easily attach to your own panel



## **DIMENSIONS**





### **TECHNICAL**

Age Range: 2+ Years 350 x 38mm **Largest Part:** 1.3kg **Total Weight:** Surfacing:

IMPORTANT: you must specify the colour option you require at the time of order if it is different from the colour listed/shown above, requirements are subject to availability at the time of order

Tel: +44 (0)1722 349793 Fax: +44 (0)1722 349792 Web: www.fahr-industries.com