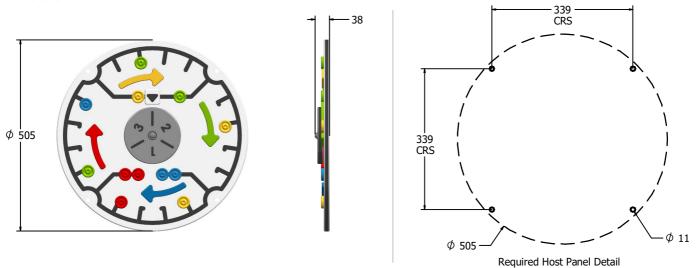

## DIMENSIONS

## TECHNICAL

| Age Range:    | 2+ Yea |
|---------------|--------|
| Largest Part: | Ø505   |
| Total Weight: | 2.8kg  |
| Surfacing:    | N/A    |

2+ Years Ø505 x 38mm 2.8kg Approx.

IMPORTANT: you must specify the colour option you require at the time of order if it is different from the colour listed/shown above, requirements are subject to availability at the time of order