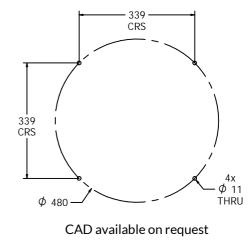

# **Product Information**

## **FILUDOIN - Ludo Insert**

BS EN 1176 - Designed to British & European Standards

MATERIALS Panel - Two Colour

SUPPLY METHOD Insert - Fully assembled

FEATURES



**ROTATE** - Spinning dice disc

◆・○・◆ SLIDERS - Sliding counters



SOCIAL - Group game/activity



Insert can easily attach to your own panel

#### DIMENSIONS

Ø 505



### Host panel fixing detail



#### TECHNICAL

| Age Range:    | 2+ Years                 |
|---------------|--------------------------|
| Largest Part: | FILUDOIN - Ø505 x 38mm   |
| Total Weight: | FILUDOIN - 2.8kg Approx. |
| Surfacing :   | N/A                      |

IMPORTANT: you must specify the colour option you require at the time of order if it is different from the colour listed/shown above, requirements are subject to availability at the time of order

**Fahr Industries Ltd** Spitfire Road, Old Sarum, Salisbury, Wiltshire, SP4 6GB, UK © 2025 Fahr Industries Ltd These designs and content belong to Fahr Industries Ltd and are not to be reproduced in any way or by any means without written permission Tel: +44 (0)1722 349793 Fax: +44 (0)1722 349792 Web: www.fahr-industries.com