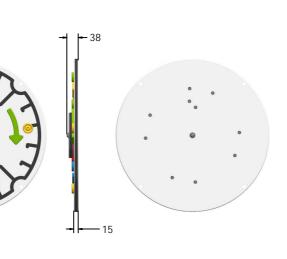

#### DIMENSIONS

Ø 505

#### TECHNICAL

| Age Range:    | 2+ Years                 |
|---------------|--------------------------|
| Largest Part: | FILUDOIN - Ø505 x 38mm   |
| Total Weight: | FILUDOIN - 2.8kg Approx. |
| Surfacing :   | N/A                      |