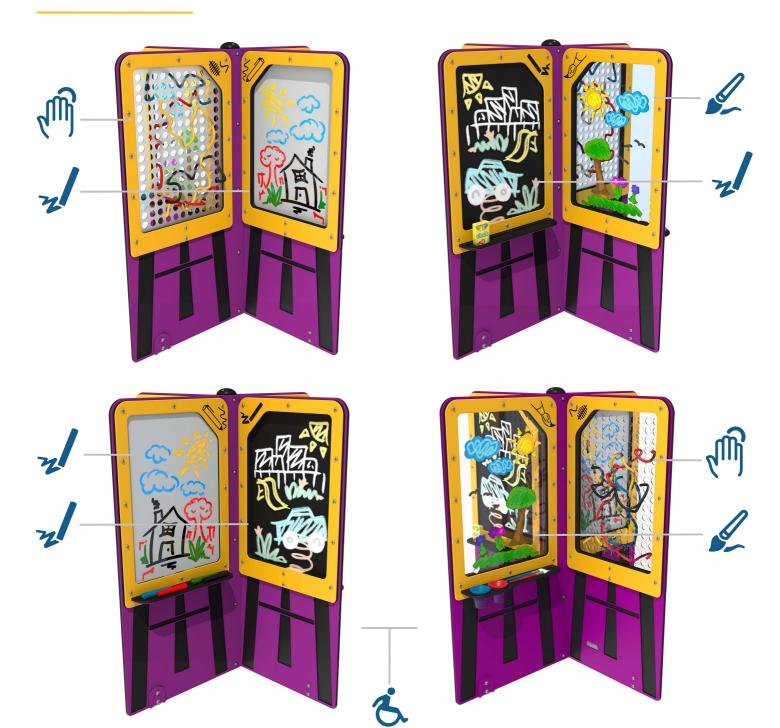

### **FEATURES**

PAINT - Clear panel for individual or group painting activity

**DRAW** - Dry wipe and chalkboard activities

**INCLUSIVE** - Activities positioned at easily accessible heights

**TOUCH** - Double-sided weaving activity