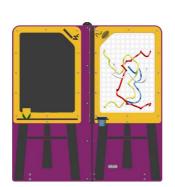

### **FEATURES**

PAINT - Clear panel for individual or group painting activity

**DRAW** - Dry wipe and chalkboard activities

**INCLUSIVE** - Activities positioned at easily accessible heights

**TOUCH** - Double-sided weaving activity