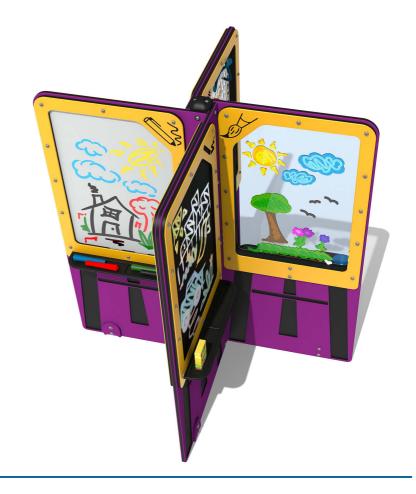

# **FIASART - Art Station**

BS EN 1176 - Designed to British & European Standards

# **Product Information**

**FIASART - Art Station** 

### **FEATURES**

PAINT - Clear panel for individual or group painting activity

**DRAW** - Dry wipe and chalkboard activities

**INCLUSIVE** - Activities positioned at easily accessible heights

**TOUCH** - Double-sided weaving activity