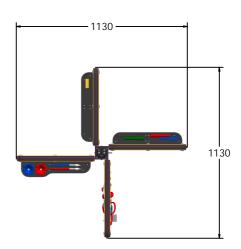

### **DIMENSIONS**

# TECHNICAL

Age Range: 2+ Years

Largest Part: 1130 x 1175 x 1130mm

Total Weight: 46.5kg Surfacing: N/A

IMPORTANT: you must specify the colour option you require at the time of order if it is different from the colour listed/shown above, requirements are subject to availability at the time of order