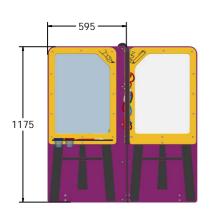

### **DIMENSIONS**

# TECHNICAL

Age Range: 2+ Years

Largest Part: 1130 x 1175 x 1130mm

Total Weight: 46.5kg Surfacing: N/A

IMPORTANT: you must specify the colour option you require at the time of order if it is different from the colour listed/shown above, requirements are subject to availability at the time of order