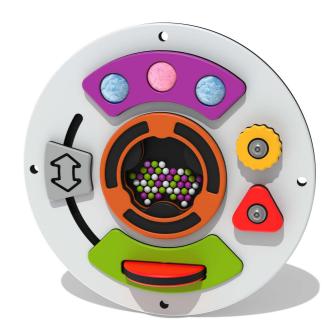

#### **FEATURES**

◆ SLIDERS - Arrow counter slide along a curve

**ROLLERBALL** - Pink and blue roller balls

**ROTATE** - Shape spinners & moulded ball spinner

Insert can easily attach to your own panel