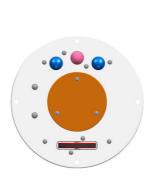

## FISENFIDSMIN - Mini Sensory Fidget Insert

BS EN 1176 - Designed to British & European Standards

#### **FEATURES**

◆ SLIDERS - Arrow counter slide along a curve

**ROLLERBALL** - Pink and blue roller balls

**ROTATE** - Shape spinners & moulded ball spinner

Insert can easily attach to your own panel