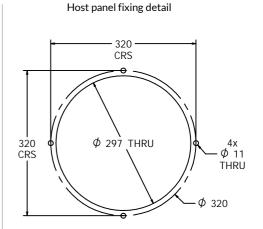

# **Product Information**

## FISENFIDSMIN - Mini Sensory Fidget Insert

BS EN 1176 - Designed to British & European Standards

#### **MATERIALS**

Panel - Two Colour XDeco High Density Polyethylene (HDPE)

#### **SUPPLY METHOD**

Panel - Fully Assembled

#### **FEATURES**

◆ SLIDERS - Arrow counter slide along a curve



**ROLLERBALL** - Pink and blue roller balls



**ROTATE** - Shape spinners & moulded ball spinner



Insert can easily attach to your own panel



### **DIMENSIONS**









CAD available on request

#### **TECHNICAL**

Age Range:2 + YearsLargest Part: $\phi$ 350 x 100mm

Total Weight: 2Kg Surfacing: N/A

Tel: +44 (0)1722 349793 Fax: +44 (0)1722 349792 Web: www.fahr-industries.com