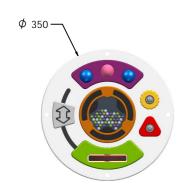

#### **TECHNICAL**

Age Range:2 + YearsLargest Part: $\phi$ 350 x 100mm

Total Weight: 2Kg Surfacing: N/A

Tel: +44 (0)1722 349793 Fax: +44 (0)1722 349792 Web: www.fahr-industries.com