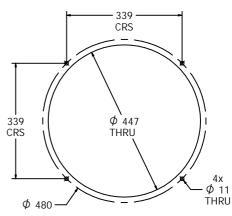

# **Product Information**



## **FISENFIDIN - Sensory Fidget Insert**

BS EN 1176 - Designed to British & European Standards

#### **MATERIALS**

Panel - Two Colour XD Colour Note: High Density Polyethylene (HDPE)

#### **SUPPLY METHOD**

Insert - Fully assembled

### **FEATURES**

◆ SLIDERS - Various counters along a curve





FLIP - Create a simple pattern using the two colour rollers







Insert can easily attach to your own panel

## **DIMENSIONS**



# Host panel fixing detail



CAD available on request

## TECHNICAL

Age Range: 2+ Year

**Largest Part:** FISENFIDIN - Φ505 x 100mm

Total Weight: FISENFIDIN - 3.8kg

Surfacing: N/A

IMPORTANT: you must specify the colour option you require at the time of order if it is different from the colour listed/shown above, requirements are subject to availability at the time of order

Tel: +44 (0)1722 349793 Fax: +44 (0)1722 349792 Web: www.fahr-industries.com