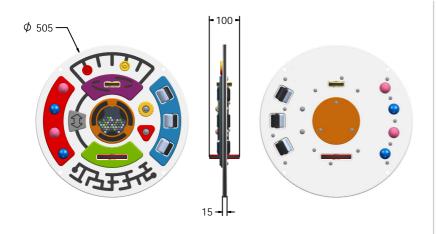

## **DIMENSIONS**

## TECHNICAL

Age Range: 2+ Year

**Largest Part:** FISENFIDIN - Φ505 x 100mm

Total Weight: FISENFIDIN - 3.8kg

Surfacing: N/A

IMPORTANT: you must specify the colour option you require at the time of order if it is different from the colour listed/shown above, requirements are subject to availability at the time of order