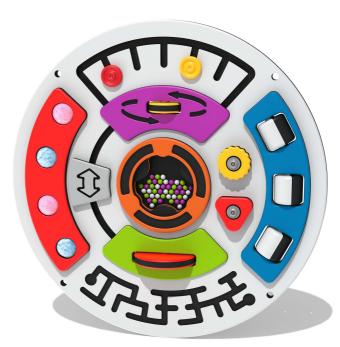

## **FISENFIDIN - Sensory Fidget Insert**

BS EN 1176 - Designed to British & European Standards

### **FEATURES**

◆ SLIDERS - Various counters along a curve

FLIP - Create a simple pattern using the two colour rollers

Insert can easily attach to your own panel