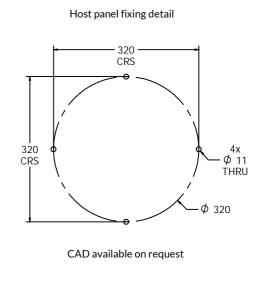

#### **TECHNICAL**

Age Range: 2+ Years  $\phi$ 350 x 22mm **Largest Part:** 1.3kg **Total Weight:** Surfacing:

IMPORTANT: you must specify the colour option you require at the time of order if it is different from the colour listed/shown above, requirements are subject to availability at the time of order