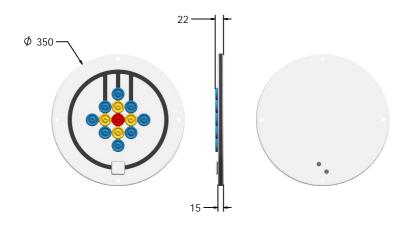

#### **TECHNICAL**

Age Range: 2+ Years  $\phi$ 350 x 22mm **Largest Part:** 1.3kg **Total Weight:** Surfacing:

IMPORTANT: you must specify the colour option you require at the time of order if it is different from the colour listed/shown above, requirements are subject to availability at the time of order