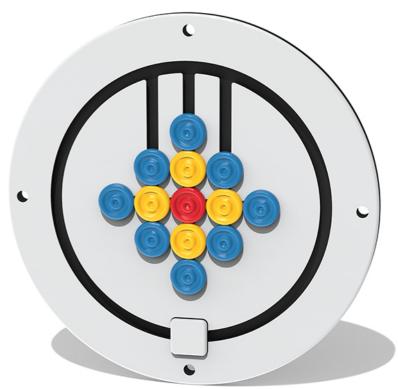

### **FIPASLSMIN - Mini Pattern Sliders Insert**

BS EN 1176 - Designed to British & European Standards

#### **FEATURES**

VISUAL - Create coloured counter patterns

Insert can easily attach to your own panel