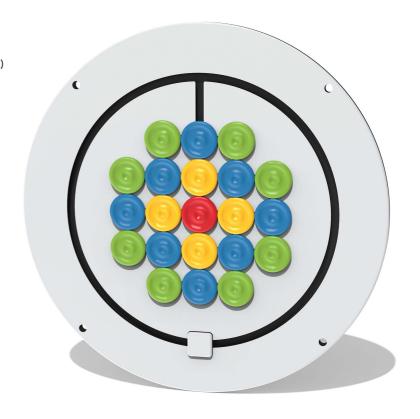

## **FIPASLIN - Pattern Sliders Insert**

BS EN 1176 - Designed to British & European Standards

#### **FEATURES**

VISUAL - Create coloured counter patterns

Insert can easily attach to your own panel