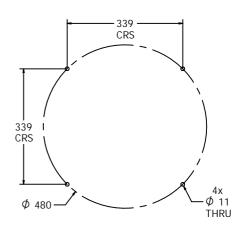

# **Product Information**

## **FIPASLIN - Pattern Sliders Insert**

BS EN 1176 - Designed to British & European Standards

#### **MATERIALS**

Panel - Two Colour XDeco High Density Polyethylene (HDPE)

#### **SUPPLY METHOD**

Panel - Singular panel

#### **FEATURES**





VISUAL - Create coloured counter patterns



Insert can easily attach to your own panel



## **DIMENSIONS**



### Host panel fixing detail



CAD available on request

#### **TECHNICAL**

Age Range: 2+ Years

FIPASLIN -  $\phi$ 505 x 22mm **Largest Part:** FIPASLIN - 2.8kg

**Total Weight:** 

Surfacing:

IMPORTANT: you must specify the colour option you require at the time of order if it is different from the colour listed/shown above, requirements are subject to availability at the time of order

Tel: +44 (0)1722 349793 Fax: +44 (0)1722 349792 Web: www.fahr-industries.com