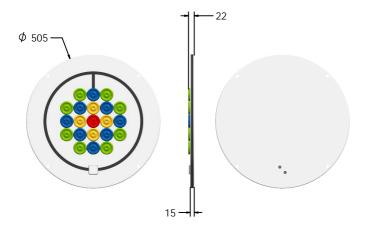

## **DIMENSIONS**

#### **TECHNICAL**

Age Range: 2+ Years

FIPASLIN -  $\phi$ 505 x 22mm **Largest Part:** FIPASLIN - 2.8kg

**Total Weight:** 

Surfacing:

IMPORTANT: you must specify the colour option you require at the time of order if it is different from the colour listed/shown above, requirements are subject to availability at the time of order