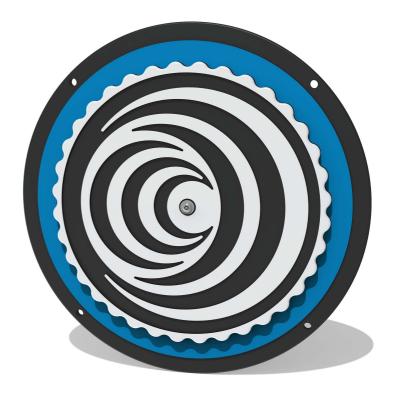

## **Product Information**

BS EN 1176 - Designed to British & European Standards

MATERIALS

Panel - Two Colour XDeco High Density Polyethylene (HDPE)

SUPPLY METHOD Insert - Fully assembled

FEATURES

**ROTATE** - Create an optical illusion