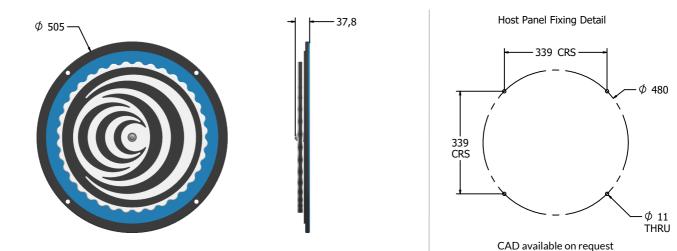

Insert can be easily attached to your own panel

DIMENSIONS

## TECHNICAL

Age Range:2+ YeLargest Part:\$\$09Total Weight:4.3kgSurfacing:N/A

2+ Years φ505 x 37.8mm 4.3kg

IMPORTANT: you must specify the colour option you require at the time of order if it is different from the colour listed/shown above, requirements are subject to availability at the time of order