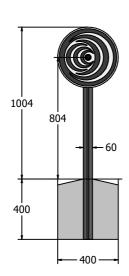

## **DIMENSIONS**

### TECHNICAL

Age Range: 2+ Years

Largest Part: Post - 60 x 60 x 1185mm

Heaviest Part: Post - 2.2Kg
Total Weight: 4.3Kg
Surfacing: N/A

IMPORTANT: you must specify the colour option you require at the time of order if it is different from the colour listed/shown above, requirements are subject to availability at the time of order