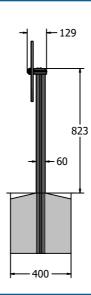

## **DIMENSIONS**

### TECHNICAL

Age Range: 2+ Years

Largest Part: Post - 60 x 60 x 1185mm

Heaviest Part: Post - 2.2Kg
Total Weight: 4.3Kg
Surfacing: N/A

IMPORTANT: you must specify the colour option you require at the time of order if it is different from the colour listed/shown above, requirements are subject to availability at the time of order