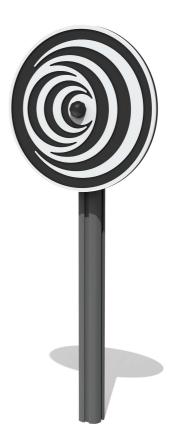

# FIOIWHFL-AL-WP - Wormhole Optical Illusion with Alu Post

BS EN 1176 - Designed to British & European Standards

#### **FEATURES**

**ROTATE** - Create an optical illusion

**INCLUSIVE** - Activity positioned at accessible height