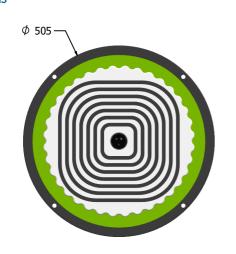

### TECHNICAL

Age Range: 2+ Years
Largest Part:  $\phi$ 505 x 83.2mm
Total Weight: 4.7kg

IMPORTANT: you must specify the colour option you require at the time of order if it is different from the colour listed/shown above, requirements are subject to availability at the time of order if it is different from the colour listed above. The properties of the colour option option option of the colour option option