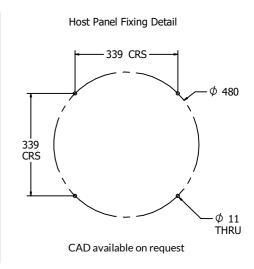

## DIMENSIONS

### TECHNICAL

Age Range: 2+ Years
Largest Part:  $\phi$ 505 x 83.2mm
Total Weight: 4.7kg

IMPORTANT: you must specify the colour option you require at the time of order if it is different from the colour listed/shown above, requirements are subject to availability at the time of order if it is different from the colour listed above. The properties of the colour option option option of the colour option option