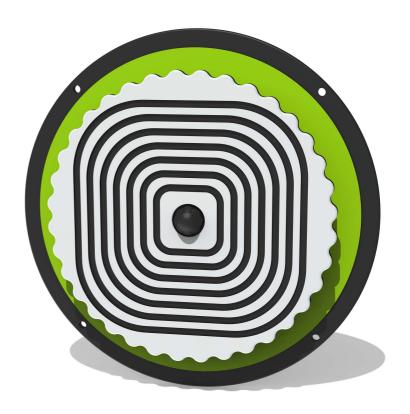

# **FIOIPSIN - Pulsing Square Optical Illusion Insert**

BS EN 1176 - Designed to British & European Standards

#### **MATERIALS**

Panel - Two Colour XDeco High Density Polyethylene (HDPE)

#### **FEATURES**

Insert can be easily attached to your own panel