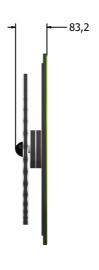

### TECHNICAL

Age Range: 2+ Years
Largest Part:  $\phi$ 505 x 83.2mm
Total Weight: 4.7kg

IMPORTANT: you must specify the colour option you require at the time of order if it is different from the colour listed/shown above, requirements are subject to availability at the time of order if it is different from the colour listed above. The properties of the colour option option option of the colour option option