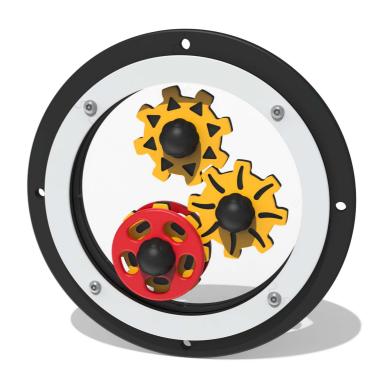

#### **FEATURES**

**ROTATE** - Turn the handle to spin the gears

Insert can easily attach to your own panel