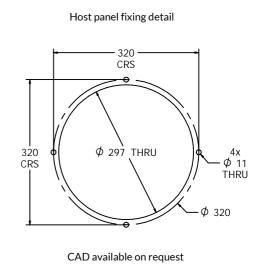

# FIGLIDESMIN - Mini Gliding Gears Insert

BS EN 1176 - Designed to British & European Standards

#### **MATERIALS**

Panel - Two Colour XDeco High Density Polyethylene (HDPE)

## **SUPPLY METHOD**

Insert - Fully assembled

#### **FEATURES**



**ROTATE** - Turn the handle to spin the gears



Insert can easily attach to your own panel



# **DIMENSIONS**





### **TECHNICAL**

 $\begin{array}{ll} \textbf{Age Range:} & 2 + \text{Years} \\ \textbf{Largest Part:} & \phi 350 \times 96 \text{mm} \\ \textbf{Total Weight:} & 2 \text{kg Approx.} \\ \textbf{Surfacing:} & \text{N/A} \\ \end{array}$ 

IMPORTANT: you must specify the colour option you require at the time of order if it is different from the colour listed/shown above, requirements are subject to availability at the time of order

Tel: +44 (0)1722 349793 Fax: +44 (0)1722 349792 Web: www.fahr-industries.com