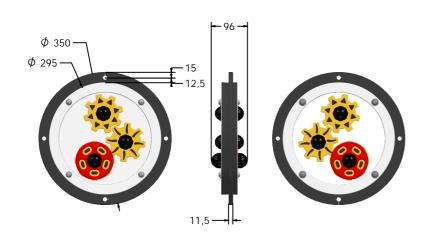

# **DIMENSIONS**

### **TECHNICAL**

 $\begin{array}{ll} \textbf{Age Range:} & 2 + \text{Years} \\ \textbf{Largest Part:} & \phi 350 \times 96 \text{mm} \\ \textbf{Total Weight:} & 2 \text{kg Approx.} \\ \textbf{Surfacing:} & \text{N/A} \\ \end{array}$ 