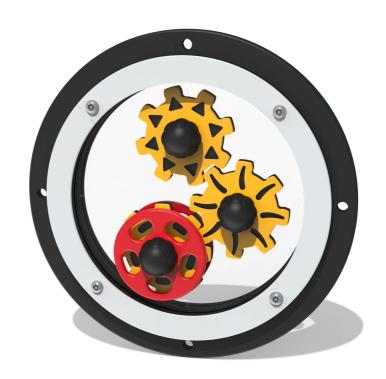

# FIGLIDESMIN - Mini Gliding Gears Insert

BS EN 1176 - Designed to British & European Standards

#### **FEATURES**

**ROTATE** - Turn the handle to spin the gears

Insert can easily attach to your own panel