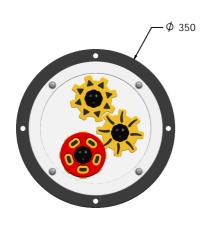

# DIMENSIONS

## **TECHNICAL**

 $\begin{array}{ll} \textbf{Age Range:} & 2 + \text{Years} \\ \textbf{Largest Part:} & \phi 350 \times 96 \text{mm} \\ \textbf{Total Weight:} & 2 \text{kg Approx.} \\ \textbf{Surfacing:} & \text{N/A} \\ \end{array}$ 