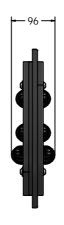

# DIMENSIONS

## **TECHNICAL**

 $\begin{array}{ll} \textbf{Age Range:} & 2 + \text{Years} \\ \textbf{Largest Part:} & \phi 350 \times 96 \text{mm} \\ \textbf{Total Weight:} & 2 \text{kg Approx.} \\ \textbf{Surfacing:} & \text{N/A} \\ \end{array}$ 