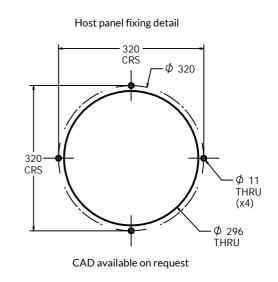

# FIGLIDESMIN - Mini Gliding Gears Insert

BS EN 1176 - Designed to British & European Standards

## **MATERIALS**

Panel - Two Colour XDeco High Density Polyethylene (HDPE)

# **SUPPLY METHOD**

Insert - Fully assembled

#### **FEATURES**



**ROTATE** - Turn the handle to spin the gears



Insert can easily attach to your own panel



# DIMENSIONS







## **TECHNICAL**

 $\begin{array}{ll} \textbf{Age Range:} & 2 + \text{Years} \\ \textbf{Largest Part:} & \phi 350 \times 96 \text{mm} \\ \textbf{Total Weight:} & 2 \text{kg Approx.} \\ \textbf{Surfacing:} & \text{N/A} \\ \end{array}$ 

IMPORTANT: you must specify the colour option you require at the time of order if it is different from the colour listed/shown above, requirements are subject to availability at the time of order

Tel: +44 (0)1722 349793 Fax: +44 (0)1722 349792 Web: www.fahr-industries.com