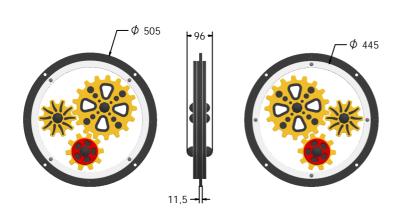

## **DIMENSIONS**

#### **TECHNICAL**

Age Range: 2+ Years

Largest Part: FIGLIDEIN -  $\phi$ 505 x 96mm FIGLIDEIN - 4kg Approx.

Surfacing: N/A

IMPORTANT: you must specify the colour option you require at the time of order if it is different from the colour listed/shown above, requirements are subject to availability at the time of order if it is different from the colour listed above. The property of the colour option option of the colour option o