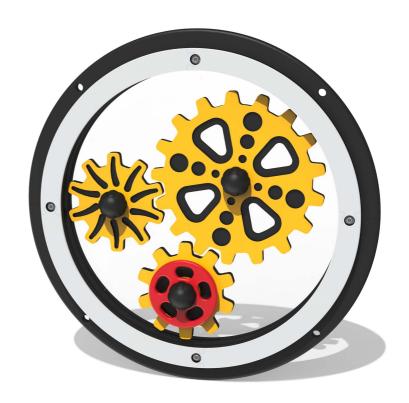

# **FIGLIDEIN - Gliding Gears Insert**

BS EN 1176 - Designed to British & European Standards

#### **FEATURES**

**ROTATE** - Turn the handle to spin the gears

Insert can easily attach to your own panel