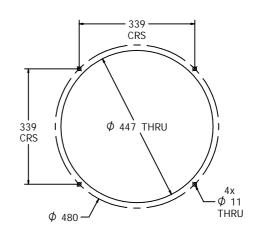

# **Product Information**



# **FIGLIDEIN - Gliding Gears Insert**

BS EN 1176 - Designed to British & European Standards

#### **MATERIALS**

Panel - Two Colour XDeco High Density Polyethylene (HDPE)

#### **SUPPLY METHOD**

Insert - Fully assembled

#### **FEATURES**



**ROTATE** - Turn the handle to spin the gears



Insert can easily attach to your own panel



## **DIMENSIONS**



### Host panel fixing detail



CAD available on request

#### **TECHNICAL**

Age Range: 2+ Years

Largest Part: FIGLIDEIN -  $\phi$ 505 x 96mm FIGLIDEIN - 4kg Approx.

Surfacing: N/A

IMPORTANT: you must specify the colour option you require at the time of order if it is different from the colour listed/shown above, requirements are subject to availability at the time of order if it is different from the colour listed above. The property of the colour option option of the colour option o

Tel: +44 (0)1722 349793 Fax: +44 (0)1722 349792 Web: www.fahr-industries.com