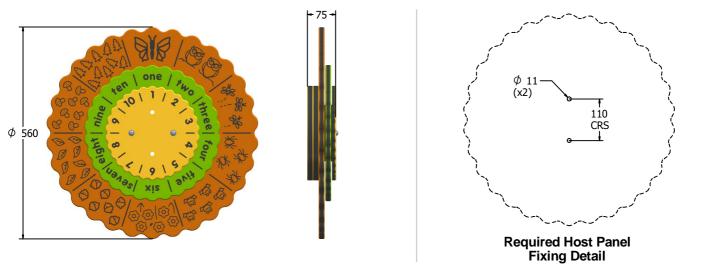

### DIMENSIONS

#### TECHNICAL

Age Range:2+ YearsLargest Part:\$\$60 x 75mmTotal Weight:6.5kg Approx.Surfacing:N/A

IMPORTANT: you must specify the colour option you require at the time of order if it is different from the colour listed/shown above, requirements are subject to availability at the time of order