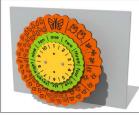

## **FICSCTIN - Concentric Counting Insert**

BS EN 1176 - Designed to British & European Standards

MATERIALS

Panel - Two Colour XDeco High Density Polyethylene (HDPE)

SUPPLY METHOD Insert - Fully assembled

FEATURES

**ROTATE** - Concentric spinning discs

NUMBERS - Count to match the wheels

Insert can easily attach to your own panel