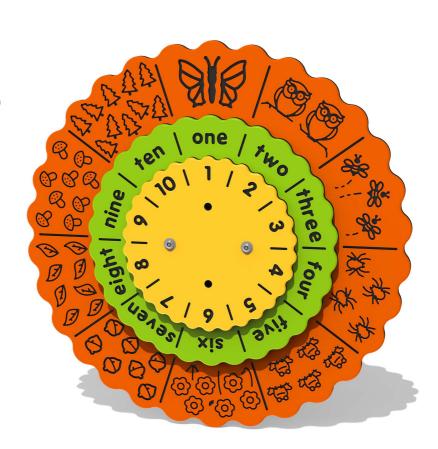

## **FICSCTIN - Concentric Counting Insert**

BS EN 1176 - Designed to British & European Standards

MATERIALS

Panel - Two Colour XDeco High Density Polyethylene (HDPE)

SUPPLY METHOD Insert - Fully assembled

FEATURES

**ROTATE** - Concentric spinning discs

NUMBERS - Count to match the wheels

Insert can easily attach to your own panel