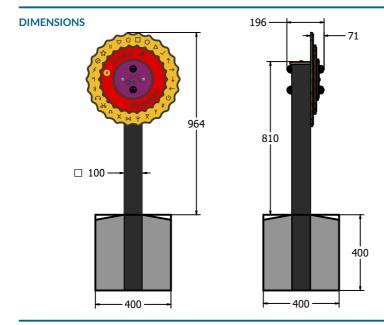

#### TECHNICAL

Age Range: 2+Years Φ502 x 45mm Largest Part: **Total Weight:** 14.7kg Approx. Surfacing: N/A

IMPORTANT: you must specify the colour option you require at the time of order if it is different from the colour listed/shown above, requirements are subject to availability at the time of order