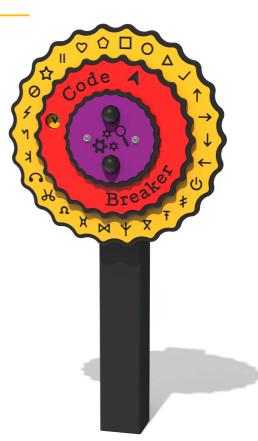

## FICSCBFL-WP - Concentric Code Breaker Flower with Post

BS EN 1176 - Designed to British & European Standards

#### **FEATURES**

**ROTATE** - Concentric spinning discs

LETTERS - Align with the symbols to crack the code