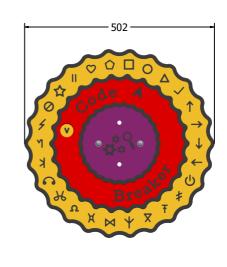

#### TECHNICAL

Age Range: 2+Years Φ502 x 45mm Largest Part: **Total Weight:** 14.7kg Approx. Surfacing: N/A

IMPORTANT: you must specify the colour option you require at the time of order if it is different from the colour listed/shown above, requirements are subject to availability at the time of order