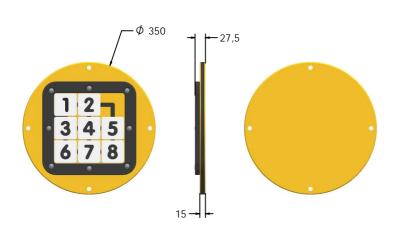

### **DIMENSIONS**

# 320 CRS 320 4x Ø 11 **THRU** Ф 320 CAD available on request

Host panel fixing detail

#### **TECHNICAL**

Age Range: 2+ Years  $\phi$ 350 x 30mm Largest Part: **Total Weight:** 2kg Approx. Surfacing:

IMPORTANT: you must specify the colour option you require at the time of order if it is different from the colour listed/shown above, requirements are subject to availability at the time of order