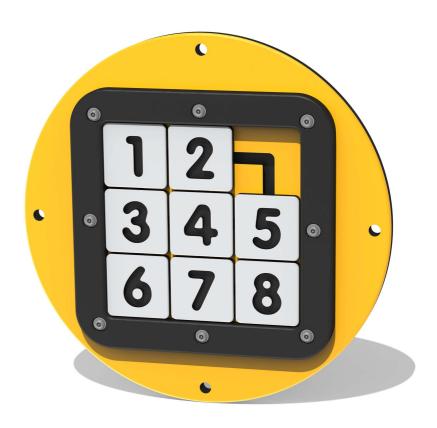

### FITSNUMSMIN - Mini Tile Slide Number Insert

BS EN 1176 - Designed to British & European Standards

#### **FEATURES**

TILES - Tile slide number puzzle

**NUMBERS** - Arrange numerical order

Insert can easily attach to your own panel