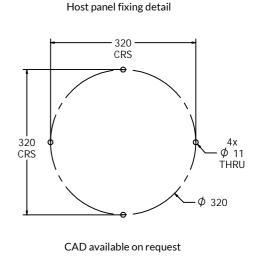

## **DIMENSIONS**

#### **TECHNICAL**

Age Range: 2+ Years  $\phi$ 350 x 28mm Largest Part: **Total Weight:** 2kg Approx. Surfacing:

IMPORTANT: you must specify the colour option you require at the time of order if it is different from the colour listed/shown above, requirements are subject to availability at the time of order