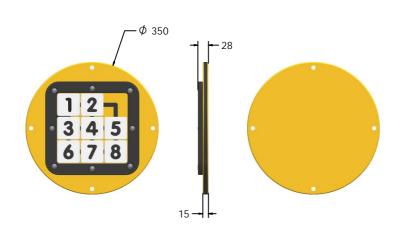

## **DIMENSIONS**

#### **TECHNICAL**

Age Range: 2+ Years  $\phi$ 350 x 28mm Largest Part: **Total Weight:** 2kg Approx. Surfacing:

IMPORTANT: you must specify the colour option you require at the time of order if it is different from the colour listed/shown above, requirements are subject to availability at the time of order