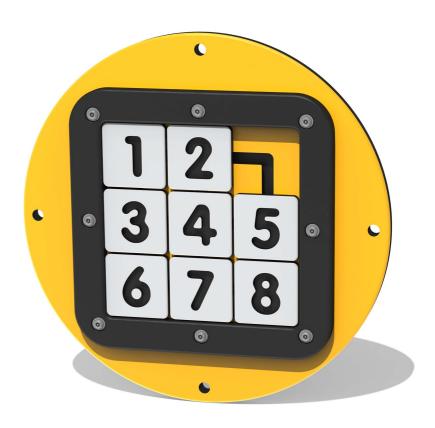

## FITSNUMSMIN - Mini Tile Slide Number Insert

BS EN 1176 - Designed to British & European Standards

### **FEATURES**

TILES - Tile slide number puzzle

**NUMBERS** - Arrange numerical order

Insert can easily attach to your own panel