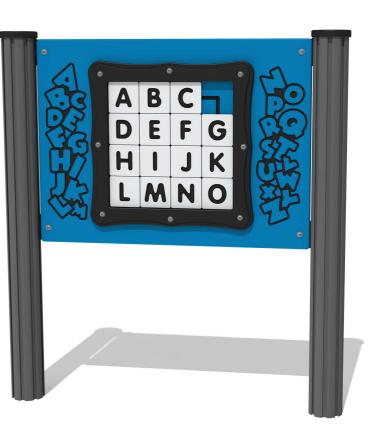

## FITSLET - Tile Slide Letter Play Panel

BS EN 1176 - Designed to British & European Standards

MATERIALS
Panel - Two Colour XDeep High Density Polyethylene (HDPE)

SUPPLY METHOD
Panel - Pre-assembled singular panel

### FEATURES

TILES - Tile slide letter puzzle

LETTERS - Arrange alphabetical order

INCLUSIVE - Activity positioned at accessible height