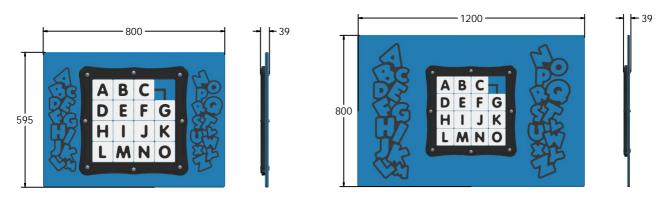

#### DIMENSIONS

FITSLET6Standard PanelFITSLET6-AL-WPPanel with Alu Posts

FITSLET3Standard PanelFITSLET3-AL-WPPanel with Alu Posts

#### TECHNICAL

2+ Years FITSLET6 - 800 x 595 x 39mm FITSLET6 - 9kg N/A Age Range: Largest Part: Total Weight: Surfacing : 2+ Years FITSLET3 - 1200 x 800 x 39mm FITSLET3 - 16kg N/A

IMPORTANT: you must specify the colour option you require at the time of order if it is different from the colour listed/shown above, requirements are subject to availability at the time of order