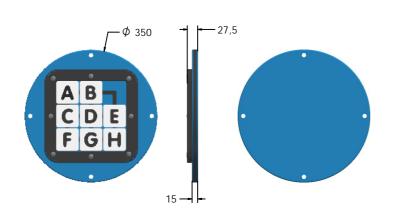

# **DIMENSIONS**

# 320 CRS 4x Ø 11 **THRU**

CAD available on request

Host panel fixing detail

#### **TECHNICAL**

Age Range: 2+ Years  $\phi$ 350 x 30mm Largest Part: **Total Weight:** 2kg Approx. Surfacing:

IMPORTANT: you must specify the colour option you require at the time of order if it is different from the colour listed/shown above, requirements are subject to availability at the time of order