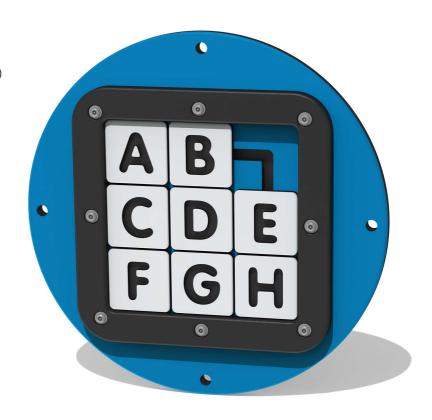

## FITSLETSMIN - Mini Tile Slide Letter Insert

BS EN 1176 - Designed to British & European Standards

### **FEATURES**

Insert can easily attach to your own panel

320