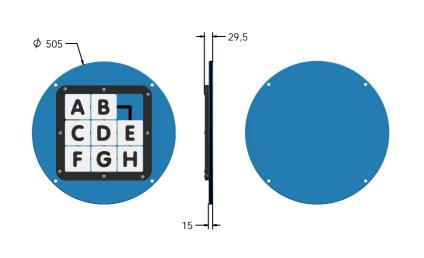

FEATURES

LETTERS - Arrange alphabetical order

Insert can easily attach to your own panel

DIMENSIONS

CAD available on request

## TECHNICAL

| Age Range:    | 2+ Years  |
|---------------|-----------|
| Largest Part: | FITSLETIN |
| Total Weight: | FITSLETIN |
| Surfacing :   | N/A       |

2+ Years FITSLETIN - Φ505 x 29.5mm FITSLETIN - 4kg Approx.