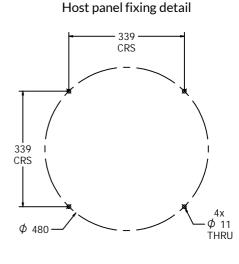

FEATURES

LETTERS - Arrange alphabetical order

Insert can easily attach to your own panel

DIMENSIONS

CAD available on request

## TECHNICAL

| Age Range:    | 2+ Years  |
|---------------|-----------|
| Largest Part: | FITSLETIN |
| Total Weight: | FITSLETIN |
| Surfacing :   | N/A       |

2+ Years FITSLETIN - Φ505 x 29.5mm FITSLETIN - 4kg Approx.