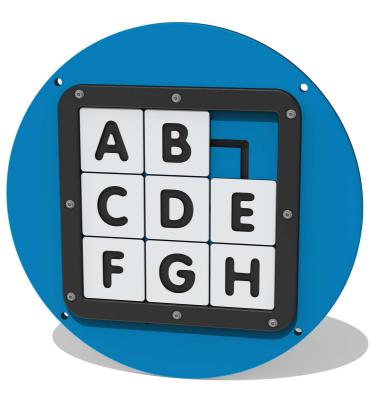

## **FITSLETIN - Tile Slide Letter Insert**

BS EN 1176 - Designed to British & European Standards

MATERIALS

Panel - Two Colour XDeco High Density Polyethylene (HDPE)

SUPPLY METHOD Insert - Fully assembled

FEATURES

LETTERS - Arrange alphabetical order

Insert can easily attach to your own panel

DIMENSIONS

CAD available on request