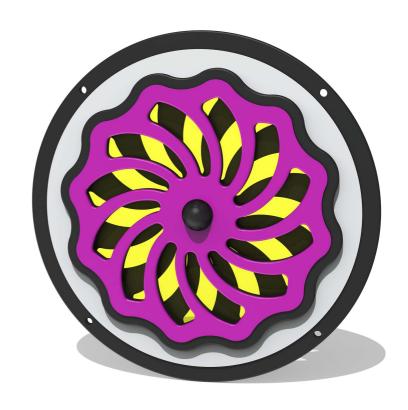

# **FISPSPIN - Spiral Spin Insert**

BS EN 1176 - Designed to British & European Standards

#### **MATERIALS**

Panel - Two Colour XDeco High Density Polyethylene (HDPE)

Window - Yellow Polycarbonate

#### **FEATURES**

**ROTATE** - Create contrasting spiral patterns

WINDOW - Yellow Polycarbonate

Insert can be easily attached to your own panel