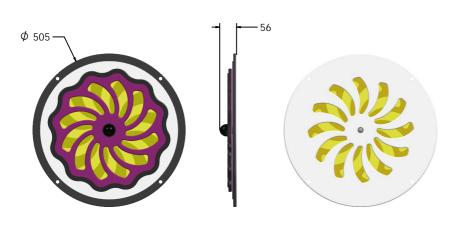

## **DIMENSIONS**

## TECHNICAL

Age Range: 2+ Year

Largest Part: FISPSPIN -  $\phi$ 505 x 56mm

Total Weight: FISPSPIN - 3.4kg

Surfacing: N/A

IMPORTANT: you must specify the colour option you require at the time of order if it is different from the colour listed/shown above, requirements are subject to availability at the time of order