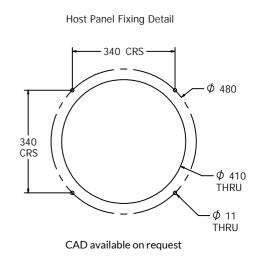

## **DIMENSIONS**

## TECHNICAL

Age Range: 2+ Year

Largest Part: FISPSPIN -  $\phi$ 505 x 56mm

Total Weight: FISPSPIN - 3.4kg

Surfacing: N/A

IMPORTANT: you must specify the colour option you require at the time of order if it is different from the colour listed/shown above, requirements are subject to availability at the time of order