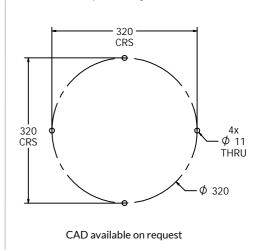

# **Product Information**



# **FISPSPIN - Spiral Spin Insert**

BS EN 1176 - Designed to British & European Standards

#### **MATERIALS**

Panel - Two Colour XDeco High Density Polyethylene (HDPE)

Window - Yellow Polycarbonate

### **SUPPLY METHOD**

Insert - Fully assembled

#### **FEATURES**



**ROTATE** - Create contrasting spiral patterns



**WINDOW** - Yellow Polycarbonate



Insert can easily attach to your own panel



## **DIMENSIONS**



## Host panel fixing detail



## TECHNICAL

Age Range: 2+ Year

Largest Part: FISPSPIN -  $\phi$ 505 x 56mm

Total Weight: FISPSPIN - 3.4kg

Surfacing: N/A

IMPORTANT: you must specify the colour option you require at the time of order if it is different from the colour listed/shown above, requirements are subject to availability at the time of order

Tel: +44 (0)1722 349793 Fax: +44 (0)1722 349792 Web: www.fahr-industries.com