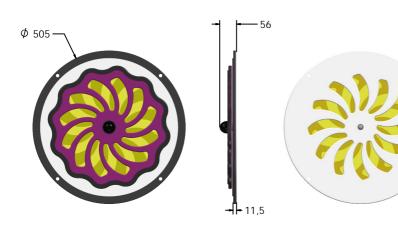

## **DIMENSIONS**

## TECHNICAL

Age Range: 2+ Year

Largest Part: FISPSPIN -  $\phi$ 505 x 56mm

Total Weight: FISPSPIN - 3.4kg

Surfacing: N/A

IMPORTANT: you must specify the colour option you require at the time of order if it is different from the colour listed/shown above, requirements are subject to availability at the time of order