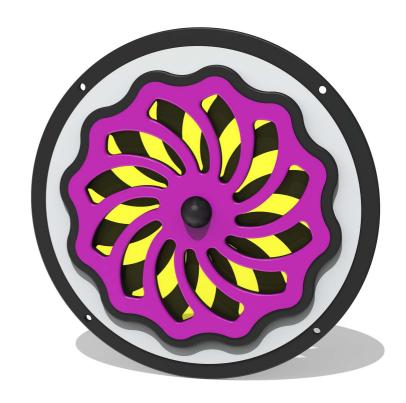

# **FISPSPIN - Spiral Spin Insert**

BS EN 1176 - Designed to British & European Standards

#### **FEATURES**

**ROTATE** - Create contrasting spiral patterns

**WINDOW** - Yellow Polycarbonate

Insert can easily attach to your own panel