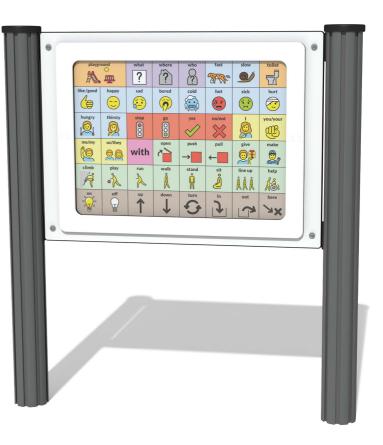

## **FIPLCO - Playground Communication Panel**

BS EN 1176 - Designed to British & European Standards

## FEATURES

INCLUSIVE - Accessible activity and panel height

**SOCIAL** - Communication through images