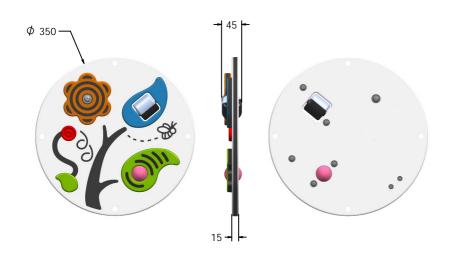

## **DIMENSIONS**

#### Host panel fixing detail

**TECHNICAL** 

Age Range: 2+ Years

FISENSMIN -  $\phi$ 350 x 45mm **Largest Part: Total Weight:** FISENSMIN - 1.7Kg

Surfacing:

IMPORTANT: you must specify the colour option you require at the time of order if it is different from the colour listed/shown above, requirements are subject to availability at the time of order