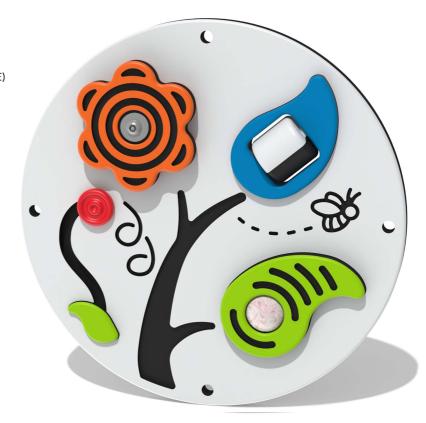

### FISENSMIN - Mini Sensory Insert

BS EN 1176 - Designed to British & European Standards

#### **FEATURES**

◆ SLIDERS - Counter positioned along flower stem

**ROTATE** - Flower spinner with radial pattern

FLIP - Two colour roller inside a blue leaf

to your own panel