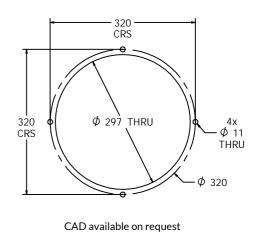

## **DIMENSIONS**

#### Host panel fixing detail

**TECHNICAL** 

Age Range: 2+ Years

FISENSMIN -  $\phi$ 350 x 45mm **Largest Part: Total Weight:** FISENSMIN - 1.7Kg

Surfacing:

IMPORTANT: you must specify the colour option you require at the time of order if it is different from the colour listed/shown above, requirements are subject to availability at the time of order